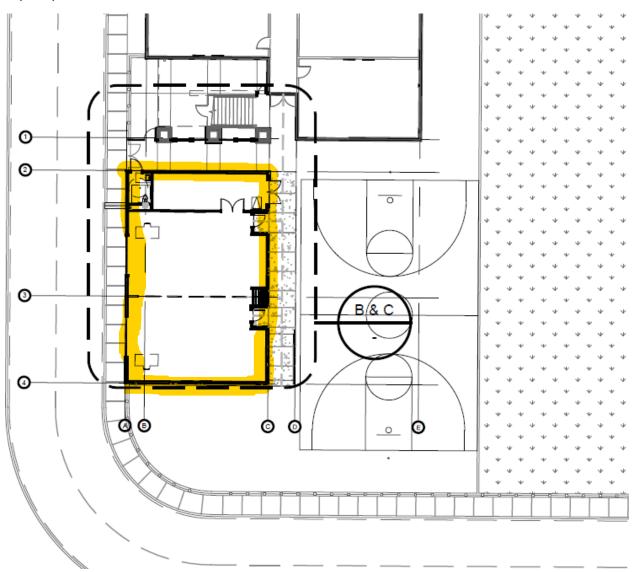

#### 4. ACTION & DISCUSSION ITEMS

- a. Review and Approval of the Final Revised Budget for the 2023/2024 School Year (For Possible Action)
- b. Review and Approval of Teacher and Staff Holiday Bonuses (For Possible Action)
- c. Review and Approval of the 2022/2023 School Year Financial Audit (For Possible Action)
- d. Discussion Regarding the Annual Surplus Spending Policy (For Discussion)
- e. REVIEW AND POSSIBLE APPROVAL OF CLASSROOM ADDITIONS (FOR POSSIBLE ACTION)
  - ALIANTE CAMPUS
  - SKY POINTE CAMPUS
  - SKYE CANYON CAMPUS
- f. UPDATE ON UPCOMING PROJECTS (FOR POSSIBLE ACTION)
- 5. Announcements and Notifications
- 6. Member Comment
- 7. PUBLIC COMMENT (NO ACTION MAY BE TAKEN ON A MATTER RAISED UNDER THIS ITEM OF THE AGENDA UNTIL THE MATTER ITSELF HAS BEEN SPECIFICALLY INCLUDED ON AN AGENDA AS AN ITEM UPON WHICH ACTION WILL BE TAKEN.)

Member Noble confirmed that the project aimed to add two classrooms to each campus and inquired if the projects were anticipated to exceed \$1 million. Mr. McClain stated that based on a similar project bid in early 2023, the expected cost would be \$1.2 million, explaining the cost increase to approximately \$750 per square foot compared to \$250-\$300 per square foot pre-COVID. Member Noble questioned if the additions were requested to increase student enrollment. Principal Lackey clarified that the Skye Canyon project aimed to add two classrooms which a retractable wall that would primarily function as a second, smaller-scale multipurpose (MP) room for PE and other activities due to space constraints. Principal Manning stated that the Aliante project had a similar purpose, planning to open a performing arts program and utilizing the additional space as a performing area, with two classrooms featuring a retractable wall.