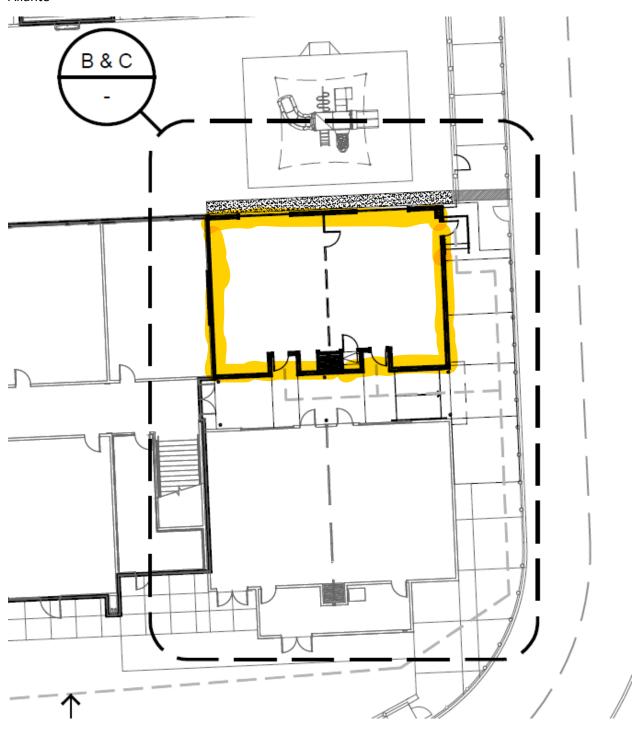

#### 4. ACTION & DISCUSSION ITEMS

- a. Review and Approval of the Final Revised Budget for the 2023/2024 School Year (For Possible Action)
- b. Review and Approval of Teacher and Staff Holiday Bonuses (For Possible Action)
- c. Review and Approval of the 2022/2023 School Year Financial Audit (For Possible Action)
- d. Discussion Regarding the Annual Surplus Spending Policy (For Discussion)
- e. REVIEW AND POSSIBLE APPROVAL OF CLASSROOM ADDITIONS (FOR POSSIBLE ACTION)
  - ALIANTE CAMPUS
  - SKY POINTE CAMPUS
  - SKYE CANYON CAMPUS
- f. UPDATE ON UPCOMING PROJECTS (FOR POSSIBLE ACTION)
- 5. Announcements and Notifications
- 6. Member Comment
- 7. PUBLIC COMMENT (NO ACTION MAY BE TAKEN ON A MATTER RAISED UNDER THIS ITEM OF THE AGENDA UNTIL THE MATTER ITSELF HAS BEEN SPECIFICALLY INCLUDED ON AN AGENDA AS AN ITEM UPON WHICH ACTION WILL BE TAKEN.)

Member Noble confirmed that the project aimed to add two classrooms to each campus and inquired if the projects were anticipated to exceed \$1 million. Mr. McClain stated that based on a similar project bid in early 2023, the expected cost would be \$1.2 million, explaining the cost increase to approximately \$750 per square foot compared to \$250-\$300 per square foot pre-COVID. Member Noble questioned if the additions were requested to increase student enrollment. Principal Lackey clarified that the Skye Canyon project aimed to add two classrooms which a retractable wall that would primarily function as a second, smaller-scale multipurpose (MP) room for PE and other activities due to space constraints. Principal Manning stated that the Aliante project had a similar purpose, planning to open a performing arts program and utilizing the additional space as a performing area, with two classrooms featuring a retractable wall.