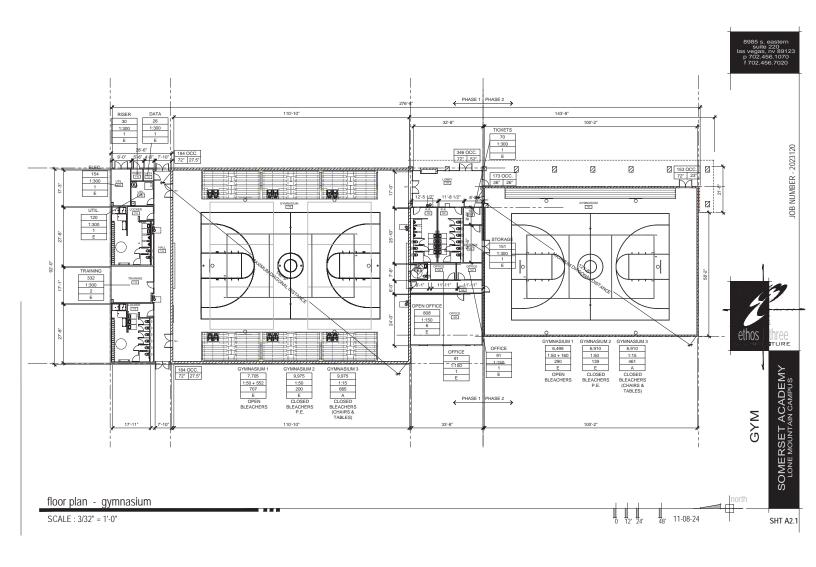

\$0.00      | \$0.00  | \$0.00      | \$0.00      | \$0.00       | \$0.00     | \$0.00         | \$0.00       | \$0.00       |
| Breakdown By Phase       |                            | \$0.00 | \$0.00      | \$0.00  | \$62,592.00 | \$85,505.00 | \$175,700.00 | \$7,875.00 | \$82,870.00    | \$3,600.00   | \$418,142.00 |

| OPTIO | NAL | PH | 2 | Fee |
|-------|-----|----|---|-----|

| Architecture           | ethos three ARCHITECTURE | \$20,000    |
|------------------------|--------------------------|-------------|
| Structural Engineering | MAE                      | \$10,000    |
| MPE Engineering        | EXS                      | \$6,000     |
| IECC Commissioning     | BCC                      | \$3,500     |
| TOTAL:                 |                          | \$39,500.00 |

.









March 4, 2025

Mr. John Lopeman Ethos Three Architecture 8985 S. Eastern, Suite 220 Las Vegas, NV 89123 jclopeman@ethosthree.com

Subject: Civil Engineering Proposal – Somerset Lone Mt. Gymnasium

P25LOC1056A

Dear Mr. Lopeman,

Per your request, provided herein is our civil proposal for the subject project located at 4491 North Rainbow Boulevard, Las Vegas, Nevada.

The scope is based on our research and the following assumptions:

- The site is 5.67± acres and is known as APN's 138-03-602-018 and 019.
- A Boundary and Topography Survey will be provided by Lochsa Engineering. NOTE: Boundary and Topographic Surveys will not be issued for design use until Lochsa Engineering has been provided a Title Report. (Lochsa Engineering can obtain Title Report for an additional fee).
- The fees