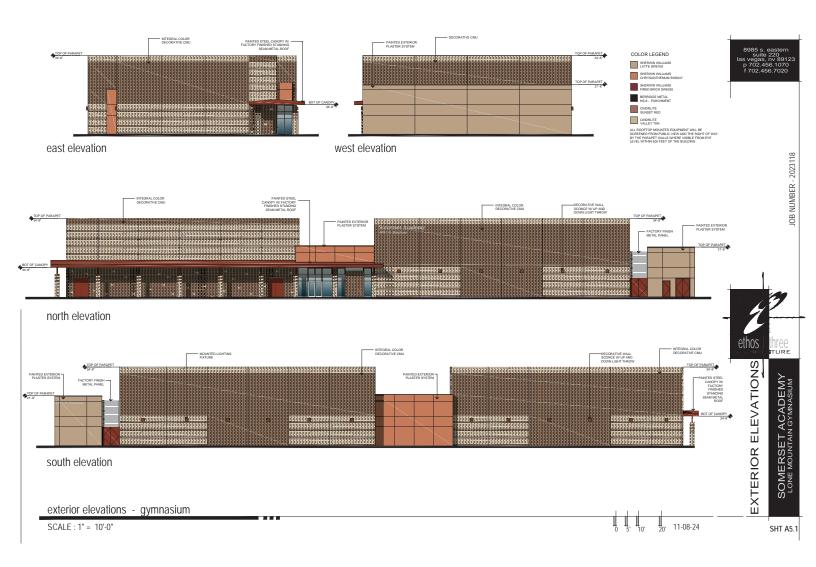

$0.00      | \$0.00  | \$0.00      | \$0.00      | \$0.00       | \$0.00     | \$0.00         | \$0.00       | \$0.00       |
| Breakdown By Phase       |                            | \$0.00 | \$0.00      | \$0.00  | \$62,592.00 | \$85,505.00 | \$175,700.00 | \$7,875.00 | \$82,870.00    | \$3,600.00   | \$418,142.00 |

| OPTIO | NAL | PH | 2 | Fee |
|-------|-----|----|---|-----|

| Architecture           | ethos three ARCHITECTURE | \$20,000    |
|------------------------|--------------------------|-------------|
| Structural Engineering | MAE                      | \$10,000    |
| MPE Engineering        | EXS                      | \$6,000     |
| IECC Commissioning     | BCC                      | \$3,500     |
| TOTAL:                 |                          | \$39,500.00 |

.









March 4, 2025

Mr. John Lopeman Ethos Three Architecture 8985 S. Eastern, Suite 220 Las Vegas, NV 89123 jclopeman@ethosthree.com

Subject: Civil Engineering Proposal – Somerset Lone Mt. Gymnasium

P25LOC1056A

Dear Mr. Lopeman,

Per your request, provided herein is our civil proposal for the subject project located at 4491 North Rainbow Boulevard, Las Vegas, Nevada.

The scope is based on our research and the following assumptions:

- The site is 5.67± acres and is known as APN's 138-03-602-018 and 019.
- A Boundary and Topography Survey will be provided by Lochsa Engineering. NOTE: Boundary and Topographic Surveys will not be issued for design use until Lochsa Engineering has been provided a Title Report. (Lochsa Engineering can obtain Title Report for an additional fee).
- The fees l