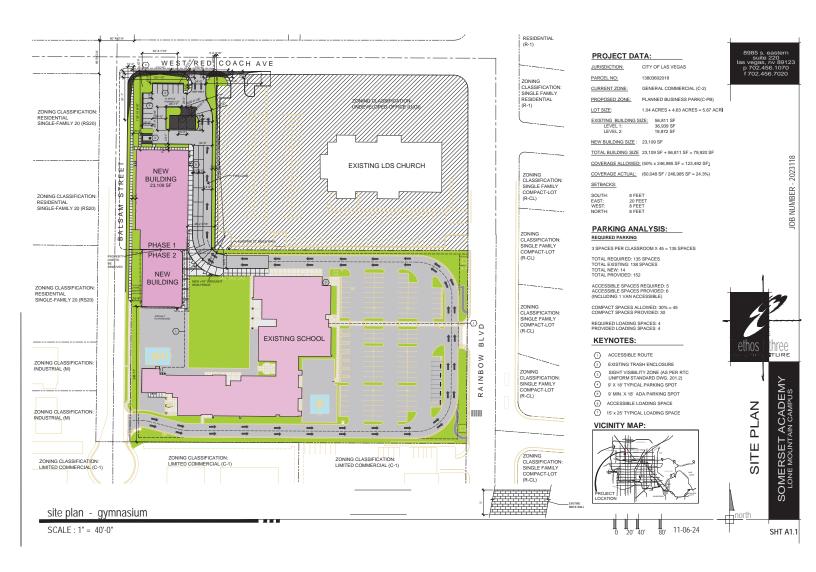

| \$0.00      | \$0.00  | \$0.00      | \$0.00      | \$0.00       | \$0.00     | \$0.00         | \$0.00       | \$0.00       |
| Breakdown By Phase       |                            | \$0.00 | \$0.00      | \$0.00  | \$62,592.00 | \$85,505.00 | \$175,700.00 | \$7,875.00 | \$82,870.00    | \$3,600.00   | \$418,142.00 |

| OPTIO | NAL | PH | 2 | Fee |
|-------|-----|----|---|-----|

| Architecture           | ethos three ARCHITECTURE | \$20,000    |
|------------------------|--------------------------|-------------|
| Structural Engineering | MAE                      | \$10,000    |
| MPE Engineering        | EXS                      | \$6,000     |
| IECC Commissioning     | BCC                      | \$3,500     |
| TOTAL:                 |                          | \$39,500.00 |

.









March 4, 2025

Mr. John Lopeman Ethos Three Architecture 8985 S. Eastern, Suite 220 Las Vegas, NV 89123 jclopeman@ethosthree.com

Subject: Civil Engineering Proposal – Somerset Lone Mt. Gymnasium

P25LOC1056A

Dear Mr. Lopeman,

Per your request, provided herein is our civil proposal for the subject project located at 4491 North Rainbow Boulevard, Las Vegas, Nevada.

The scope is based on our research and the following assumptions:

- The site is 5.67± acres and is known as APN's 138-03-602-018 and 019.
- A Boundary and Topography Survey will be provided by Lochsa Engineering. NOTE: Boundary and Topographic Surveys will not be issued for design use until Lochsa Engineering has been provided a Title Report. (Lochsa Engineering can obtain Title Report for an additional fee).
- The fe