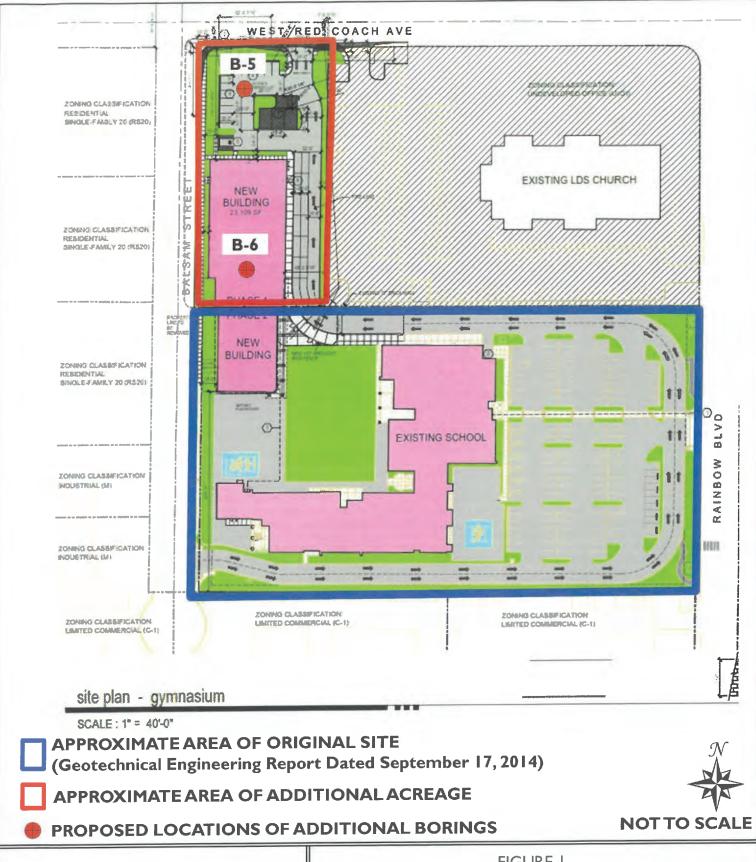

#### d. REVIEW AND RECOMMEND APPROVAL OF LOSEE'S GYM FLOOR RESURFACING CONTRACT

Mr. McClain presented a proposal from FSI to refinish the Losee campus gym floor, which was 8–9 years old. The project involved sanding down to the wood, re-staining, updating the graphics, and recoating, at a total cost of \$65,650. He explained that FSI was the authorized regional contractor through the Maple Flooring Manufacturers Association and had both installed and maintained the current floor, making them the sole bidder. Efforts to obtain additional quotes were unsuccessful due to territorial limitations in the industry.

In response to a question from Member Bentham, Mr. McClain confirmed the cost was in line with expectations for the scope of work. The updated floor design would align with the school's rebranding and match the football field. Principal Scobell noted the goal of creating consistent branding across campus. The updated graphics would be shared with the board prior to implementation.