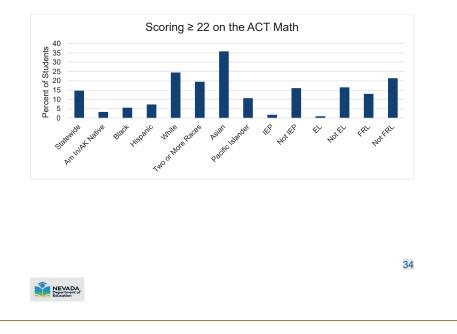

ws the graduation rates percentage for students that successfully graduated as part of the class of 2022-23 in Nevada. Graduation rates are delayed by an academic year due to data collection including summer graduation and fifth-year graduation rates. The graduation rate data is from the most recent year for which data is available.





NOTE: "NOT EVER" indicates student groups who did not belong to those student groups during their  $9^{th}$ -12<sup>th</sup> grade high school career.

32

NEVADA Department of Education

#### **ACT Achievement Scores**

These illustrate the extent to which students in Nevada scored 18 or higher on the English Language Arts (ELA) and the percentage of students who scored 22 or higher on the Mathematics section of the ACT during the 2023-24 school year.





#### 2025-2030 Statewide Plan for the Improvement of Pupils

## Appendix B. Target 1 Initiative Progress

### Initiative 1A: Ensure Access to High-Quality Instruction, Resources, and Systems of Support

#### Progress Update (Baseline)

- Nevada Academic Content Standards (NVACS) for English language Arts (ELA) were reviewed in 2024.
- > NVACS for Mathematics review is currently in the research phase.
- NVACS in Science (NVACSS) content resource materials made available on the Nevada Teaching and Learning Hub along with instructional tools and collaborative support.
- NVACS-aligned instructional materials in Health, Computer Science, and Math vetted and applied to <u>Nevada Approved List of Instructional Materials.</u>
- ➢ Reading At Home services resource updates and replaces the 2015 Ma