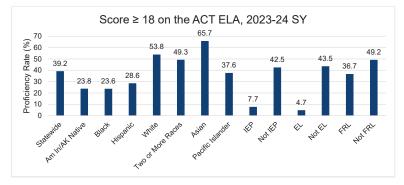

hows the graduation rates percentage for students that successfully graduated as part of the class of 2022-23 in Nevada. Graduation rates are delayed by an academic year due to data collection including summer graduation and fifth-year graduation rates. The graduation rate data is from the most recent year for which data is available.





NOTE: "NOT EVER" indicates student groups who did not belong to those student groups during their  $9^{th}$ -12<sup>th</sup> grade high school career.

32

NEVADA Department of Education

#### **ACT Achievement Scores**

These illustrate the extent to which students in Nevada scored 18 or higher on the English Language Arts (ELA) and the percentage of students who scored 22 or higher on the Mathematics section of the ACT during the 2023-24 school year.





#### 2025-2030 Statewide Plan for the Improvement of Pupils

## Appendix B. Target 1 Initiative Progress

### Initiative 1A: Ensure Access to High-Quality Instruction, Resources, and Systems of Support

#### Progress Update (Baseline)

- Nevada Academic Content Standards (NVACS) for English language Arts (ELA) were reviewed in 2024.
- > NVACS for Mathematics review is currently in the research phase.
- NVACS in Science (NVACSS) content resource materials made available on the Nevada Teaching and Learning Hub along with instructional tools and collaborative support.
- NVACS-aligned instructional materials in Health, Computer Science, and Math vetted and applied to <u>Nevada Approved List of Instructional Materials.</u>
- ➢ Reading At Home services resource updates and replaces the 2015