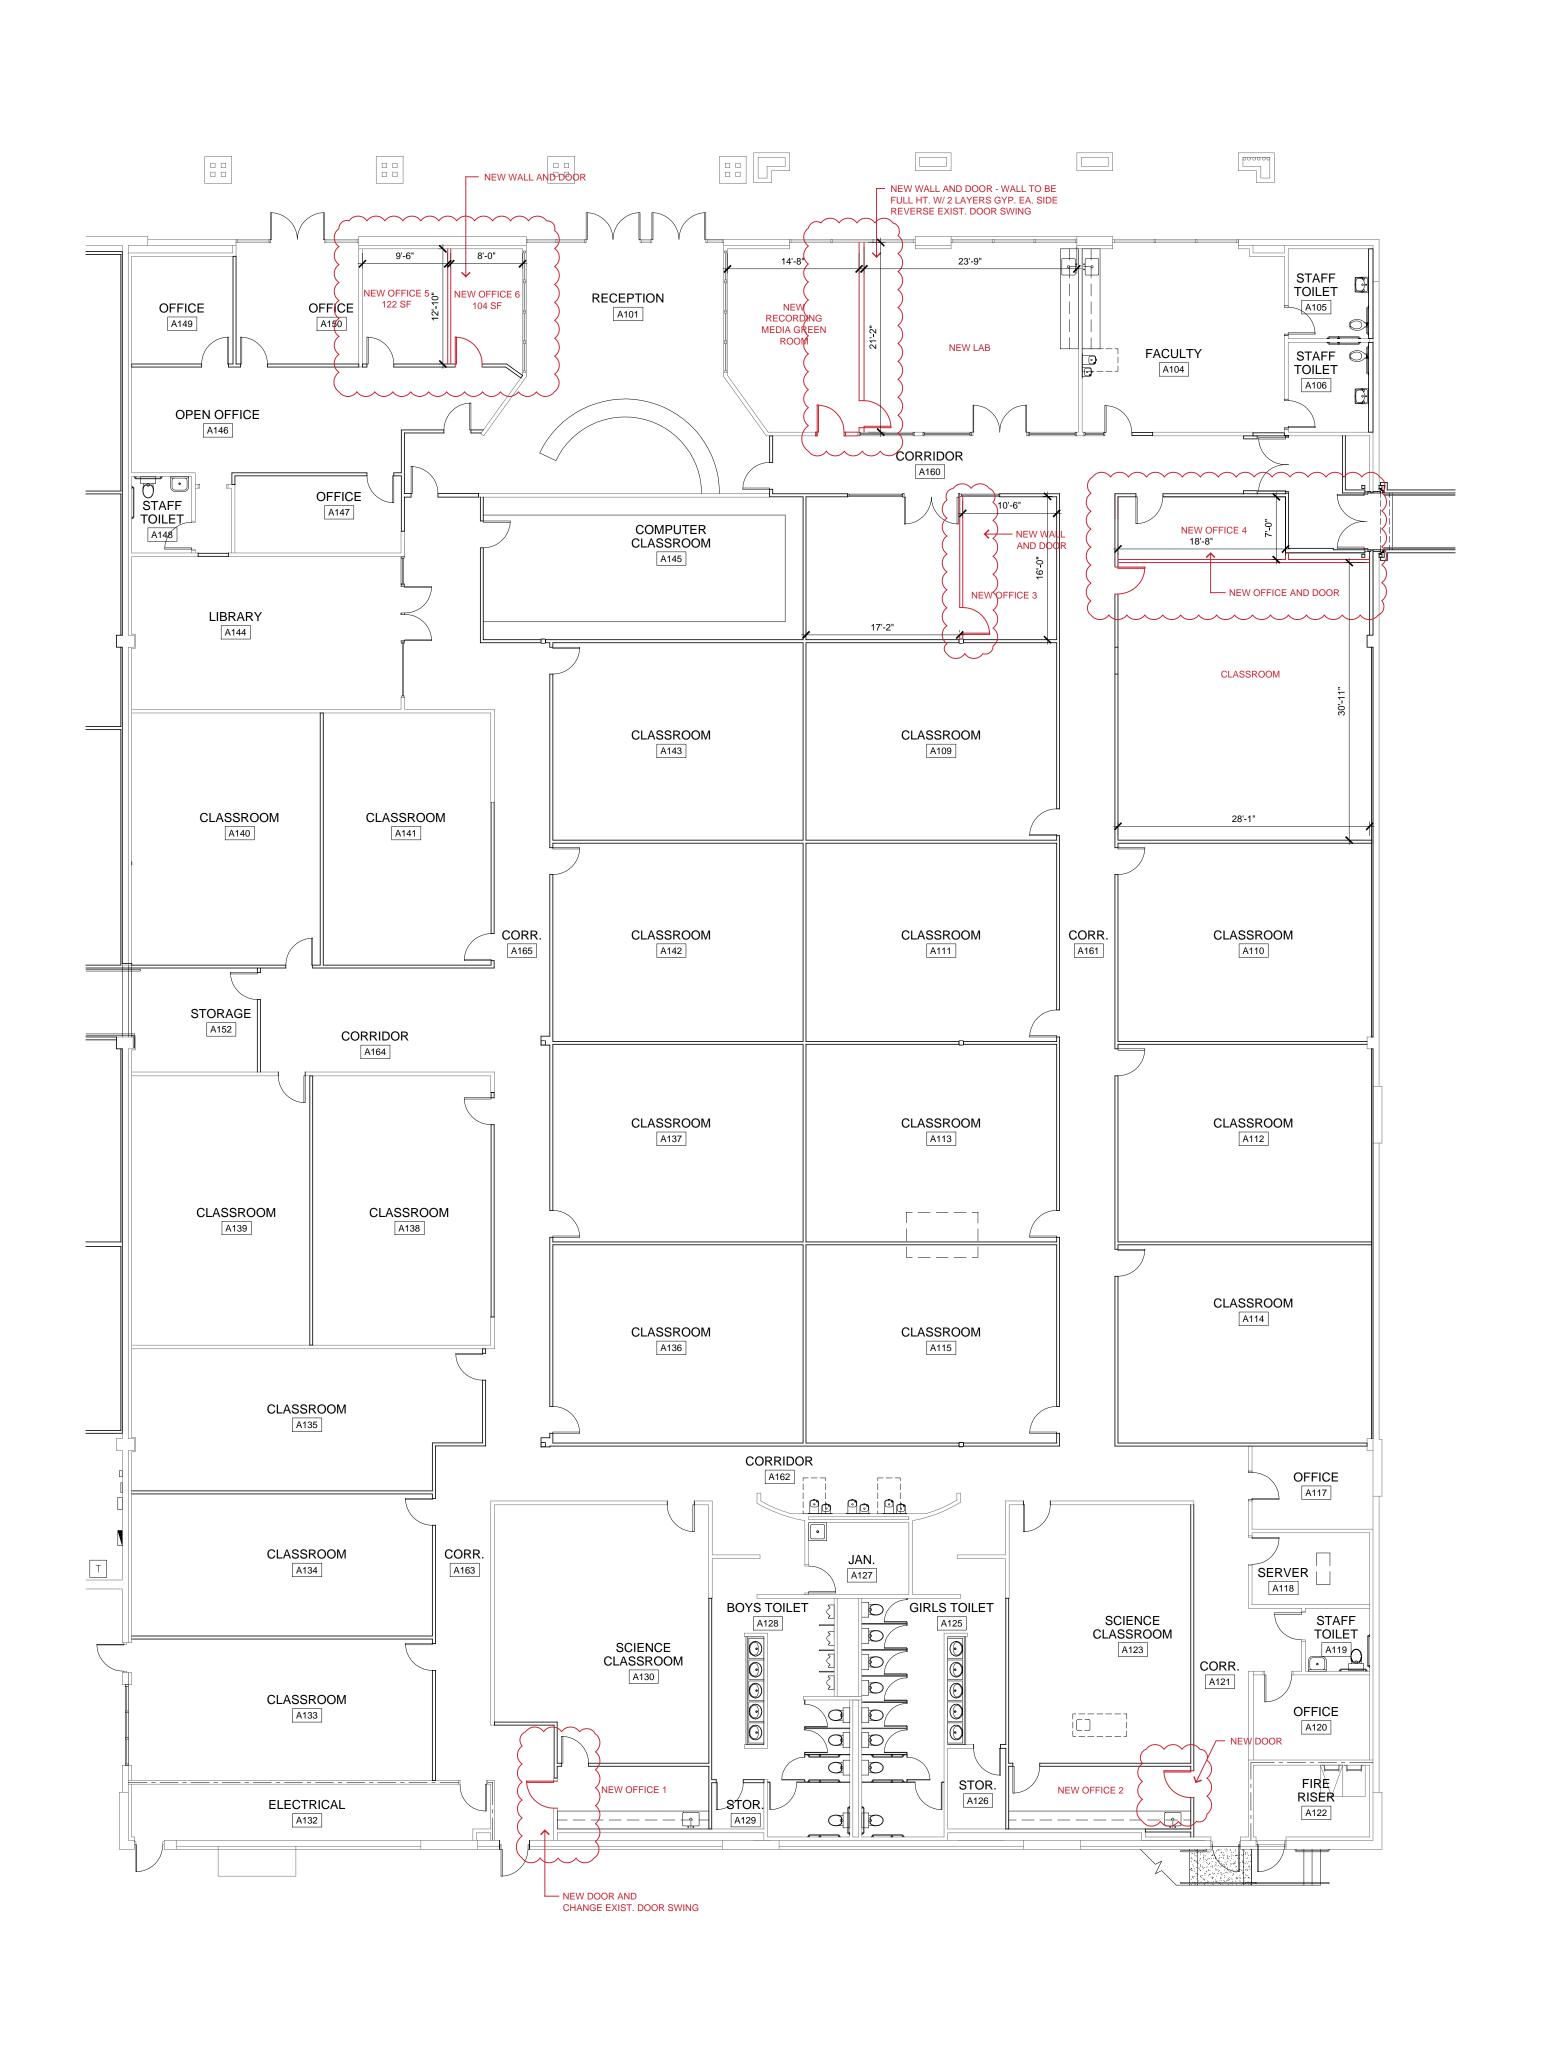

|
| Fiscal Impact: N/A                                                             |
| Estimated Length of time for consideration (in minutes): 10 Minutes            |
| Background: The support materials contain a site plan for the remodel of the   |
| North Las Vegas offices. The exact cost has not yet been determined, and it is |
| recommended that the Board approve the remodel not to exceed the amount of     |
| \$50,000.                                                                      |
| ψ50,000.                                                                       |
|                                                                                |
| Submitted By: Staff                                                            |





FLOOR PLAN

SCALE: 3/32"=1'-0"

05-18-17

**SHT A2.0** 

## SOMERSET ACADEMY OF LAS VEGAS

## **Supporting Document**

| Meeting Date: June 22, 2017                                                    |
|--------------------------------------------------------------------------------|
| Agenda Item: 10 – Discussion and Possible Action Regarding the Remodel at the  |
| Stephanie Campus                                                               |
| Enclosures: 0                                                                  |
|                                                                                |
|                                                                                |
| SUBJECT: Stephanie Remodel                                                     |
| X Action