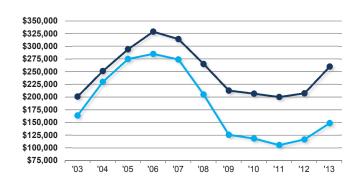

c      | ing     |             |
|----------------------|-------|------|--------|------|-----------|---------|-------------|
| Resale Closings      | Mon   | th   | 12 Mo  | nths | Median    | Avg PSF |             |
| Auction Sales        | 159   | 4%   | 2,447  | 6%   | \$133,800 | \$89    |             |
| Short Sales          | 326   | 9%   | 5,213  | 12%  | \$155,000 | \$103   |             |
| REO Sales            | 241   | 7%   | 4,190  | 10%  | \$150,000 | \$97    | 329         |
| Non-Distressed Sales | 2,883 | 80%  | 31,927 | 73%  | \$180,000 | \$120   | of August S |
| Total                | 3,609 | 100% | 43,777 | 100% | \$175,000 | \$116   | were CASH   |

Home Closings

■ RESALE HOMES ■ NEW HOMES



Median Home Prices - RESALE HOMES - NEW HOMES

of August Sales

were VACANT



## SalesTrage know your market

SalesTraq is a comprehensive residential real estate research and analysis solution. For more than two decades, SalesTraq has been providing home pricing, sales and development data to real estate agents, homebuilders, appraisers, buyers and investors. Our firm also maintains an archive catalogue of nearly 20,000 floor plans of Nevada homes. The following highlights our products and services:

SALESTRAQ STANDARD: A database of new residential construction in southern Nevada providing an easy-to-navigate search feature. The product also includes access to nearly 20,000 searchable floor plans, which is ideal for listing presentations, brochures and more.

SALESTRAQ PRO: In addition to the features of SalesTraq Standard, the professional version includes repo