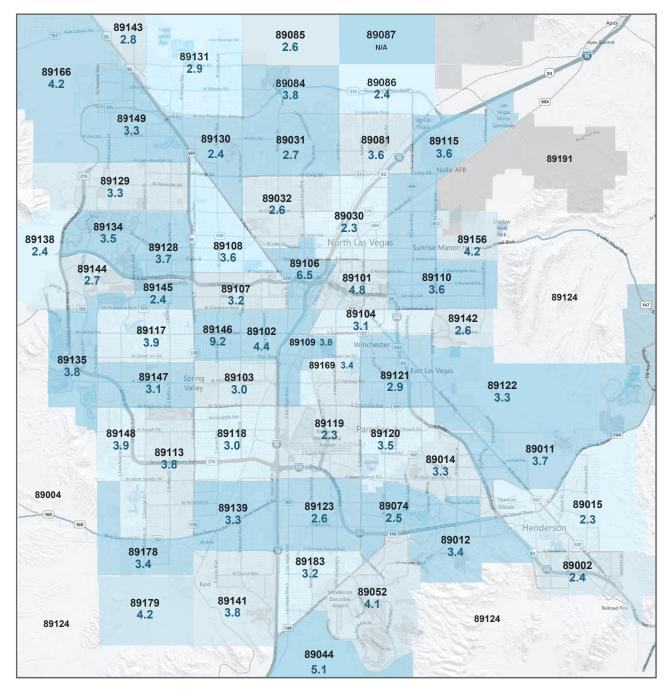

7       |
| 89103    | 3.0       | 89145    | 2.4       |
| 89104    | 3.1       | 89146    | 9.2       |
| 89106    | 6.5       | 89147    | 3.1       |
| 89107    | 3.2       | 89148    | 3.9       |
| 89108    | 3.6       | 89149    | 3.3       |
| 89109    | 3.8       | 89156    | 4.2       |
| 89110    | 3.6       | 89166    | 4.2       |
| 89113    | 3.8       | 89169    | 3.4       |
| 89115    | 3.6       | 89178    | 3.4       |
| 89117    | 3.9       | 89179    | 4.2       |
| 89118    | 3.0       | 89183    | 3.2       |
|          |           |          |           |

**Note:** Effective inventory (in months) is computed based on available (non-contingent) listings in the Greater Las Vegas Association of Realtors' Multiple Listing Service (MLS) and resale closings in the MLS.







### EXISTING HOME CLOSINGS





### By Price



### **Key Statistics**

|                      |       | Clos | ings      |      | Pric      | ing     |                |
|----------------------|-------|------|-----------|------|-----------|---------|----------------|
| Resale Closings      | Month |      | 12 Months |      | Median    | Avg PSF |                |
| Auction Sales        | 159   | 4%   | 2,447     | 6%   | \$133,800 | \$89    |                |
| Short Sales          | 326   | 9%   | 5,213     | 12%  | \$155,000 | \$103   |                |
| REO Sales            | 241   | 7%   | 4,190     | 10%  | \$150,000 | \$97    | 32%            |
| Non-Distressed Sales | 2,883 | 80%  | 31,927    | 73%  | \$180,000 | \$120   | of August Sale |
| Total                | 3,609 | 100