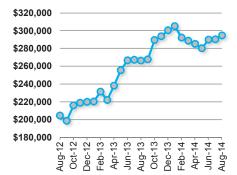

.56  | +13.7%              |  |  |  |  |
| No. of Closings - Month                | 3,609     | -15.1%              |  |  |  |  |
| No. of Closings - Year-to-Date         | 29,121    | -11.5%              |  |  |  |  |
| No. of Closings - Last 12 Months       | 43,777    | -10.0%              |  |  |  |  |
| Bank Repossessions - Month             | 145       | -12.1%              |  |  |  |  |
| Bank Repossessions - Year-to-Date      | 1,844     | +21.0%              |  |  |  |  |
| Bank Repossessions - Last 12 Months    | 2,836     | +18.4%              |  |  |  |  |
| MLS Listings (Available)               | 9,949     | +19.6%              |  |  |  |  |
| Effective MLS Inventory (in Months)    | 3.3       | +24.7%              |  |  |  |  |



New Home Sales





Median New Home Prices



New Home Permits



|        |     | Home<br>sings | New Home<br>Closing |       | New Ho<br>Avg \$/S |       |     | Home<br>mits |     | tive<br>visions |      | ge Sales<br>division |
|--------|-----|---------------|---------------------|-------|--------------------|-------|-----|--------------|-----|-----------------|------|----------------------|
| Aug-12 | 602 | 59.7%         | \$204,737           | 3.5%  | \$105.44           | 8.6%  | 573 | 70.0%        | 206 | -14.2%          | 2.92 | 86.0%                |
| Sep-12 | 592 | 48.7%         | \$198,845           | -3.1% | \$102.64           | 4.0%  | 437 | 73.4%        | 186 | -22.8%          | 3.18 | 92.7%                |
| 0ct-12 | 580 | 79.6%         | \$216,045           | 9.4%  | \$103.98           | 5.6%  | 543 | 175.6%