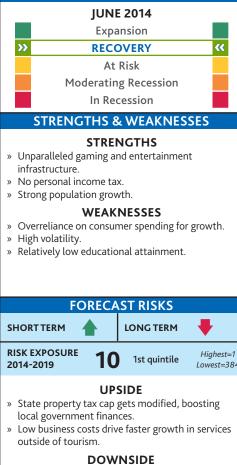

Las Vegas historically had been a city of sustained growth. While there had been small lulls, there had never been a major downturn until the recession that began in 2008. Las Vegas has since reversed this trend and is in a strong recovery mode for both employment and real estate values.