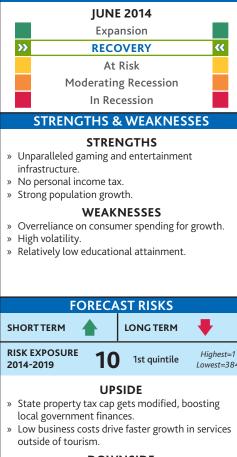

**Competency of the Appraiser -** This report of market value was prepared by John L. Emmerling, MAI. I have been appraising real estate throughout the western United States for over forty years. I have completed over 80 appraisals on existing and proposed charter school buildings. I represent myself as competent to perform a market value estimate on the Subject Property. Geographical, social, political and economic trends are the factors that have the most profound effect upon the real estate market. The following is a discussion of these trends as they affect the economic base and strength of the Las Vegas Metropolitan Statistical Area (MSA), also known as the Las Vegas-Paradise-Henderson Metropolitan Area. In the Addenda, we have included a copy of Moddy's Analytics Las Vegas market study dated August 2014. We have also included a residential study from Real Traq's FastFacts Monthly report for August 2014.

The Subject Property is located within the city of Las Vegas in the southerly section of Clark County and the north and northeast area of Las Vegas. Clark County consists of approximately 600 square miles and contains the Las Vegas metro area which is the largest concentration of people in the state of Nevada. To the north of Clark County is Lincoln County and to the west is Nye County. Also to the west and south is California. The Colorado River and Lake Mead create a natural eastern border separating the MSA as well as the State of Nevada from Mohave County in Arizona. Las Vegas is approximately 290 miles northeast of Los Angeles.

Las Vegas historically had been a city of sustained growth. While there had been small lulls, there had never been a major downturn until the recession that began in 2008. Las Vegas has since reversed this trend and is in a strong recovery mode for both employment and real estate values.