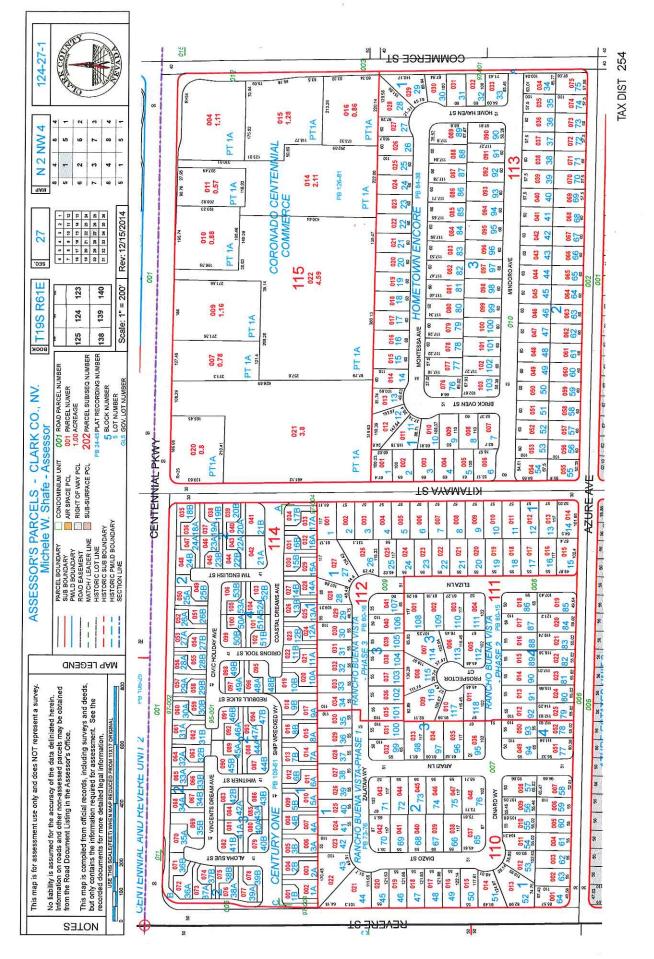

## SUMMARY OF SALIENT FACTS

| Location:                | Southwest quadrant of West Centennial Parkway and<br>Commerce Street in the north central section of greater<br>Las Vegas. The property is a part of the Commerce<br>Centennial Marketplace shopping center. The street<br>address is 385 West Centennial Parkway, North Las<br>Vegas, Clark County, Nevada 89084. |  |
|--------------------------|--------------------------------------------------------------------------------------------------------------------------------------------------------------------------------------------------------------------------------------------------------------------------------------------------------------------|--|
| Legal Description:       | Metes and bound description included in Addenda.<br>Generally, the site is located in the NE ¼ of the NW ¼<br>of Section 27, Township 19 South, Range 61 East,<br>M.D.M, City of North Las Vegas, County of Clark,<br>State of Nevada.                                                                             |  |
| Owner of Record:         | School Development Centennial, LLC<br>6340 Sunset Drive<br>Miami, Florida 33143                                                                                                                                                                                                                                    |  |
| Tax Parcel No.:          | 124-27-115-022                                                                                                                                                                                                                                                                                                     |  |
| Land Area:               | 4.59 Acres or 199,940 Sq. Ft.                                                                                                                                                                                                                                                                                      |  |
| Interest Appraised:      | Leased Fee Estate                                                                                                                                                                                                                                                                                                  |  |
| Purpose of the Appraisal | To estimate the market value of the "as is" leased fee<br>interest, as if free and clear of any liens, as of the date<br>of inspection.                                                                                                                                                                            |  |
| Intended Use:            | This report will be used at as documentation for the client who is requesting support for establishing a purchase price of the Subject Property as of the date o inspection (October 21, 2014). Any other use of this o future valuation reports should be discussed with the appraiser.                           |  |
| Intended User:           | The intended user of this report is Somerset Academy<br>of Las Vegas, D. A. Davidson and Company, and their<br>assigns. Any third party who obtains possession of this<br>report should notify the author of the intended use of<br>the facts, findings, and conclusions.                                          |  |
| Zoning:                  | General Commercial (C-2), under the jurisdiction of the City of North Las Vegas.                                                                                                                                                                                                                                   |  |

John L. Emmelin

John L. Emmerling, MAI State of Nevada – Temporary Appraiser Permit #ATMP.0012700.CG

| Identification of the Property | The Subject of this appraisal is a 40,010 square foot,<br>one story educational campus. The property is a part of<br>the Commerce Centennial Marketplace shopping<br>center. This section of the shopping center was<br>purchased in 2011 and subsequently converted to a<br>charter school. The Subject Property being valued<br>represents approximately two-thirds of the entire<br>campus. The easterly one-third shares a common wall<br>with the Subject, but is not a part of this valuation. |
|--------------------------------|------------------------------------------------------------------------------------------------------------------------------------------------------------------------------------------------------------------------------------------------------------------------------------------------------------------------------------------------------------------------------------------------------------------------------------------------------------------------------------------------------|
| Address                        |                                                                                                                                                                                                                                                                                                                                                                                                                                                                                                      |
| Street<br>City/State           | 385 West Centennial Parkway<br>North Las Vegas, Nevada                                                                                                                                                                                                                                                                                                                                                                                                                                               |
| County                         | Clark                                                                                                                                                                                                                                                                                                                                                                                                                                                                                                |
| Legal Description              | See Addendum                                                                                                                                                                                                                                                                                                                                                                                                                                                                                         |
| Property Ownership and Recent  | History                                                                                                                                                                                                                                                                                                                                                                                                                                                                                              |
|                                | The Subject property was purchased in July 6, 2011<br>from LVI Group, LLC (25% and Commerce Plaza,<br>LLC (75%) for \$3,150,000. There were no other sales<br>of the larger site in the three years prior to this sale.                                                                                                                                                                                                                                                                              |
| Purpose of the Appraisal:      | To estimate the market value of the leased fee interest,<br>as if free and clear of any liens, as of the date of<br>inspection.                                                                                                                                                                                                                                                                                                                                                                      |
| Intended Use:                  | This report will be used at as documentation for the client who is requesting support for establishing a purchase price of the Subject Property as of the date of inspection (October 21, 2014). Any other use of this or future valuation reports should be discussed with the appraiser.                                                                                                                                                                                                           |
| Intended User:                 | The intended user of this report is Somerset Academy<br>of Las Vegas, D. A. Davidson and Company, and their<br>assigns. Any third party who obtains possession of this<br>report should notify the author of the intended use of<br>the facts, findings, and conclusions.                                                                                                                                                                                                                            |
| Date of Inspection             | October 21, 2014                                                                                                                                                                                                                                                                                                                                                                                                                                                                                     |
| Effective Date of Value        | October 21, 2014                                                                                                                                                                                                                                                                                                                                                                                                                                                                                     |
| Date Report Transmitted        | December 19, 2014                                                                                                                                                                                                                                                                                                                                                                                                                                                                                    |
| Trophy Property Company, Inc.  | 7 Somerset Academy of Las Vegas<br>North Las Vegas Campus – North Las Vegas, Nevada                                                                                                                                                                                                                                                                                                                                                                                                                  |