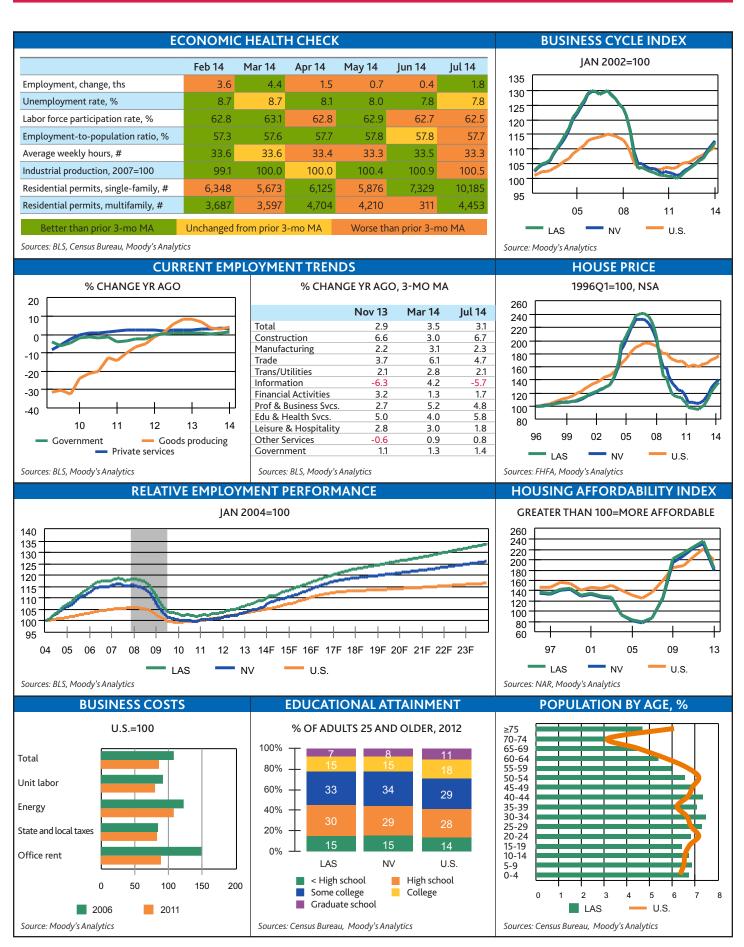

**Competency of the Appraiser -** This report of market value was prepared by John L. Emmerling, MAI. I have been appraising real estate throughout the western United States for over forty years. I have completed over 80 appraisals on existing and proposed charter school buildings. I represent myself as competent to perform a market value estimate on the Subject Property. Geographical, social, political and economic trends are the factors that have the most profound effect upon the real estate market. The following is a discussion of these trends as they affect the economic base and strength of the Las Vegas Metropolitan Statistical Area (MSA), also known as the Las Vegas-Paradise-Henderson Metropolitan Area. In the Addenda, we have included a copy of Moddy's Analytics Las Vegas market study dated August 2014. We have also included a residential study from Real Traq's FastFacts Monthly report for August 2014.

The Subject Property is located within the city of Las Vegas in the southerly section of Clark County and the north and northeast area of Las Vegas. Clark County consists of approximately 600 square miles and contains the Las Vegas metro area which is the largest concentration of people in the state of Nevada. To the north of Clark County is Lincoln County and to the west is Nye County. Also to the west and south is California. The Colorado River and Lake Mead create a natural eastern border separating the MSA as well as the State of Nevada from Mohave County in Arizona. Las Vegas is approximately 290 miles northeast of Los Angeles.

Las Vegas historically had been a city of sustained growth. While there had been small lulls, there had never been a major downturn until the recession that began in 2008. Las Vegas has since reversed this trend and is in a strong recovery mode for both employment and real estate values.

Las Vegas started as a stopover on the pioneer trails to the west, and became a popular railroad town in the early 1900s. It was a staging point for all the mines in the surrounding area, especially for the town of Bullfrog, were the local goods were shipped out to the country. With the growth of the railroads, Las Vegas became less important, but the building of the Hoover Dam in the 1930s injected new blood into Las Vegas and the city has never looked back. Federal dollars from Hoover Dam soon converted to tourist dollars after the dam was built. The increase in tourism and the legalization of gambling led to the advent of the casino-hotels for which Las Vegas is famous.

## Population

Las Vegas, which is the most populous city in the state of Nevada, serves as the center of one of the fastest growing metropolitan areas in the United States. Its population has multiplied by a factor of 30 since the 1940s, more than that of any other major American metropolitan area. Las Vegas population has increased significantly over recent years. Since 1980, the population has increased as follows: