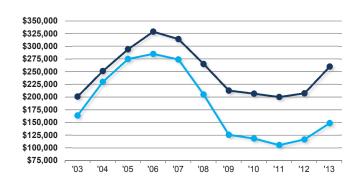

|                      |       | Clos | ings   |      | Pric      | ing     |           |
|----------------------|-------|------|--------|------|-----------|---------|-----------|
| Resale Closings      | Mon   | th   | 12 Mo  | nths | Median    | Avg PSF | ~         |
| Auction Sales        | 159   | 4%   | 2,447  | 6%   | \$133,800 | \$89    | <b></b>   |
| Short Sales          | 326   | 9%   | 5,213  | 12%  | \$155,000 | \$103   |           |
| REO Sales            | 241   | 7%   | 4,190  | 10%  | \$150,000 | \$97    | 329       |
| Non-Distressed Sales | 2,883 | 80%  | 31,927 | 73%  | \$180,000 | \$120   | of August |
| Total                | 3,609 | 100% | 43,777 | 100% | \$175,000 | \$116   | were CASI |

Home Closings

■ RESALE HOMES ■ NEW HOMES





of August Sales

were VACANT



## SalesTrage know your market

SalesTraq is a comprehensive residential real estate research and analysis solution. For more than two decades, SalesTraq has been providing home pricing, sales and development data to real estate agents, homebuilders, appraisers, buyers and investors. Our firm also maintains an archive catalogue of nearly 20,000 floor plans of Nevada homes. The following highlights our products and services:

SALESTRAQ STANDARD: A database of new residential construction in southern Nevada providing an easy-to-navigate search feature. The product also includes access to nearly 20,000 searchable floor plans, which is ideal for listing presentations, brochures and more.

SALESTRAQ PRO: In addition to the features of SalesTraq Standard, the professional version includes repo