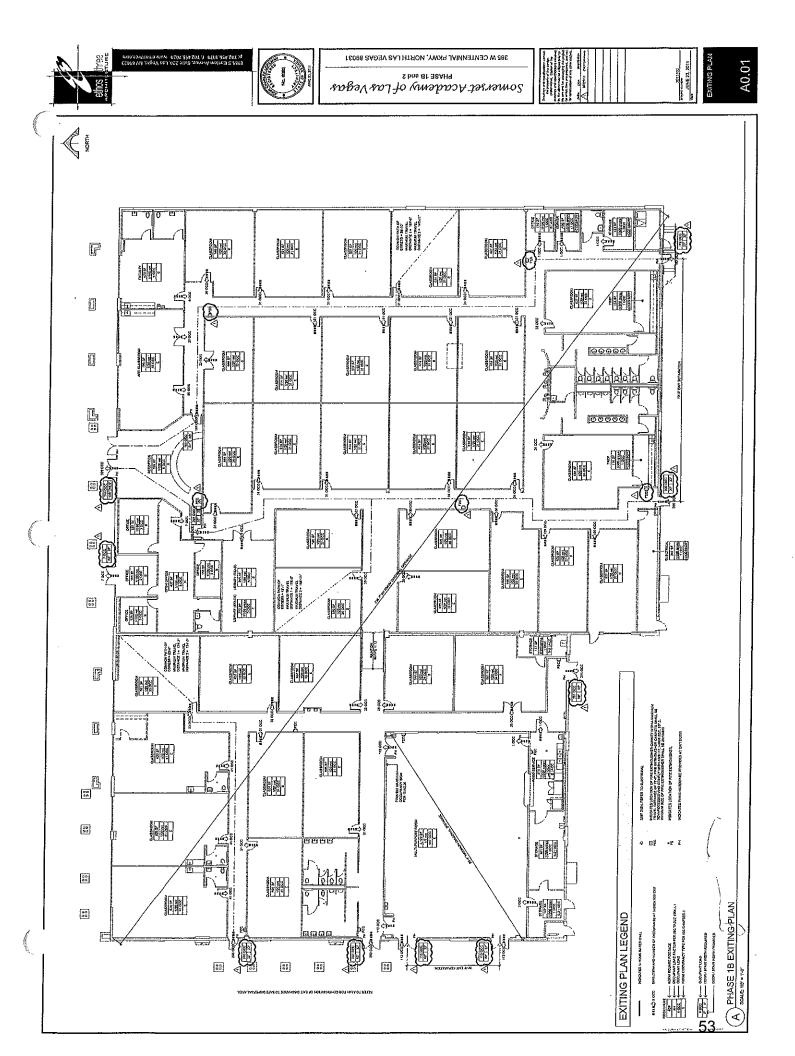

The Subject Property is comprised of 4.59 acre (199,940 square feet) tract of land improved with a one-story, 40,010 square foot educational facility. The school was constructed in 2007 as a part of the Commerce Centennial Marketplace shopping center, and then converted to a charter school in 2011. The remainder of the site is improved with playgrounds, parking lots, and landscaping. The building and site improvements are in average to above average condition.

| Improvements:                       | The campus is a single story building originally designed and utilized as a part of a neighborhood retail center. In 2011, the Subject Property was purchased and conversion to a charter school floor plan was begun. The building area which is being analyzed and valued in this report is the most westerly 40,010 square feet. It shares a common wall with the eastern section of the school which is not a part of this valuation. The school curriculum is an elementary school (Kindergarten through 5 <sup>th</sup> grade) and middle school (6 <sup>th</sup> grade through 8 <sup>th</sup> grade). The site area not under the building envelope is improved with playgrounds, playfield, parking lot, and minimal landscaping. The school shares access and parking easements with the adjoining shopping center tenants and the balance of the school to the east (not a part of this appraisal). The building and site improvements are in average to good condition. |
|-------------------------------------|-------------------------------------------------------------------------------------------------------------------------------------------------------------------------------------------------------------------------------------------------------------------------------------------------------------------------------------------------------------------------------------------------------------------------------------------------------------------------------------------------------------------------------------------------------------------------------------------------------------------------------------------------------------------------------------------------------------------------------------------------------------------------------------------------------------------------------------------------------------------------------------------------------------------------------------------------------------------------------------|
| Highest and Best Use:<br>As Vacant: | The site as vacant is concluded to be a good retail<br>development location being at the intersection of two<br>major streets which is controlled by a signal light. It is<br>similar to the developments at this intersection and<br>similar intersections throughout the neighborhood.                                                                                                                                                                                                                                                                                                                                                                                                                                                                                                                                                                                                                                                                                            |
| December<br>As Improved:            | As currently being used for an educational facility – Kindergarten through 8 <sup>th</sup> grade.                                                                                                                                                                                                                                                                                                                                                                                                                                                                                                                                                                                                                                                                                                                                                                                                                                                                                   |
| Date of Inspection:                 | October 21, 2014                                                                                                                                                                                                                                                                                                                                                                                                                                                                                                                                                                                                                                                                                                                                                                                                                                                                                                                                                                    |
| Effective Date of Value:            | October 21, 2014                                                                                                                                                                                                                                                                                                                                                                                                                                                                                                                                                                                                                                                                                                                                                                                                                                                                                                                                                                    |
| Date of the Report:                 | December 19, 2014                                                                                                                                                                                                                                                                                                                                                                                                                                                                                                                                                                                                                                                                                                                                                                                                                                                                                                                                                                   |
| Land Value:                         | \$1,500,000 (\$7.50 PSF)                                                                                                                                                                                                                                                                                                                                                                                                                                                                                                                                                                                                                                                                                                                                                                                                                                                                                                                                                            |
| Cost Approach:                      | \$8,800,000                                                                                                                                                                                                                                                                                                                                                                                                                                                                                                                                                                                                                                                                                                                                                                                                                                                                                                                                                                         |
| Sales Comparison Approach:          | Not Concluded                                                                                                                                                                                                                                                                                                                                                                                                                                                                                                                                                                                                                                                                                                                                                                                                                                                                                                                                                                       |
| Income Approach:                    | \$9,000,000                                                                                                                                                                                                                                                                                                                                                                                                                                                                                                                                                                                                                                                                                                                                                                                                                                                                                                                                                                         |
| Final Estimate of Value:            | \$8,800,000                                                                                                                                                                                                                                                                                                                                                                                                                                                                                                                                                                                                                                                                                                                                                                                                                                                                                                                                                                         |

John L. Emmelin

John L. Emmerling, MAI State of Nevada – Temporary Appraiser Permit #ATMP.0012700.CG

| Identification of the Property | The Subject of this appraisal is a 40,010 square foot,<br>one story educational campus. The property is a part of<br>the Commerce Centennial Marketplace shopping<br>center. This section of the shopping center was<br>purchased in 2011 and subsequently converted to a<br>charter school. The Subject Property being valued<br>represents approximately two-thirds of the entire<br>campus. The easterly one-third shares a common wall<br>with the Subject, but is not a part of this valuation. |
|--------------------------------|------------------------------------------------------------------------------------------------------------------------------------------------------------------------------------------------------------------------------------------------------------------------------------------------------------------------------------------------------------------------------------------------------------------------------------------------------------------------------------------------------|
| Address                        |                                                                                                                                                                                                                                                                                                                                                                                                                                                                                                      |
| Street<br>City/State           | 385 West Centennial Parkway<br>North Las Vegas, Nevada                                                                                                                                                                                                                                                                                                                                                                                                                                               |
| County                         | Clark                                                                                                                                                                                                                                                                                                                                                                                                                                                                                                |
| Legal Description              | See Addendum                                                                                                                                                                                                                                                                                                                                                                                                                                                                                         |
| Property Ownership and Recent  | History                                                                                                                                                                                                                                                                                                                                                                                                                                                                                              |
|                                | The Subject property was purchased in July 6, 2011<br>from LVI Group, LLC (25% and Commerce Plaza,<br>LLC (75%) for \$3,150,000. There were no other sales<br>of the larger site in the three years prior to this sale.                                                                                                                                                                                                                                                                              |
| Purpose of the Appraisal:      | To estimate the market value of the leased fee interest,<br>as if free and clear of any liens, as of the date of<br>inspection.                                                                                                                                                                                                                                                                                                                                                                      |
| Intended Use:                  | This report will be used at as documentation for the client who is requesting support for establishing a purchase price of the Subject Property as of the date of inspection (October 21, 2014). Any other use of this or future valuation reports should be discussed with the appraiser.                                                                                                                                                                                                           |
| Intended User:                 | The intended user of this report is Somerset Academy<br>of Las Vegas, D. A. Davidson and Company, and their<br>assigns. Any third party who obtains possession of this<br>report should notify the author of the intended use of<br>the facts, findings, and conclusions.                                                                                                                                                                                                                            |
| Date of Inspection             | October 21, 2014                                                                                                                                                                                                                                                                                                                                                                                                                                                                                     |
| Effective Date of Value        | October 21, 2014                                                                                                                                                                                                                                                                                                                                                                                                                                                                                     |
| Date Report Transmitted        | December 19, 2014                                                                                                                                                                                                                                                                                                                                                                                                                                                                                    |
| Trophy Property Company, Inc.  | 7 Somerset Academy of Las Vegas<br>North Las Vegas Campus – North Las Vegas, Nevada                                                                                                                                                                                                                                                                                                                                                                                                                  |