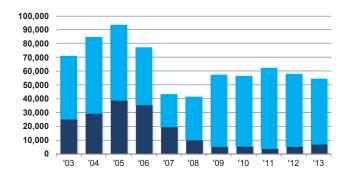

**Key Statistics**

|                      |       | Clos | ings   |      | Pric      | ing     |             |
|----------------------|-------|------|--------|------|-----------|---------|-------------|
| Resale Closings      | Mon   | th   | 12 Mo  | nths | Median    | Avg PSF |             |
| Auction Sales        | 159   | 4%   | 2,447  | 6%   | \$133,800 | \$89    |             |
| Short Sales          | 326   | 9%   | 5,213  | 12%  | \$155,000 | \$103   |             |
| REO Sales            | 241   | 7%   | 4,190  | 10%  | \$150,000 | \$97    | 329         |
| Non-Distressed Sales | 2,883 | 80%  | 31,927 | 73%  | \$180,000 | \$120   | of August S |
| Total                | 3,609 | 100% | 43,777 | 100% | \$175,000 | \$116   | were CASH   |

Home Closings

■ RESALE HOMES ■ NEW HOMES



Median Home Prices - RESALE HOMES - NEW HOMES

of August Sales

were VACANT



## SalesTrage know your market

SalesTraq is a comprehensive residential real estate research and analysis solution. For more than two decades, SalesTraq has been providing home pricing, sales and development data to real estate agents, homebuilders, appraisers, buyers and investors. Our firm also maintains an archive catalogue of nearly 20,000 floor plans of Nevada homes. The following highlights our products and services:

SALESTRAQ STANDARD: A database of new residential construction in southern Nevada providing an easy-to-navigate search feature. The product also includes access to nearly 20,000 searchable floor plans, which is ideal for listing presentations, brochures and more.

SALESTRAQ PRO: In additio