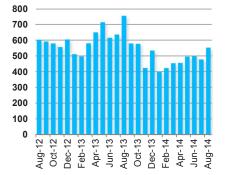

---------------------------------------|-----------|---------------|
| Median Home Price                      | \$175,000 | +12.9%        |
| Average Price Per Square Foot          | \$115.56  | +13.7%        |
| No. of Closings - Month                | 3,609     | -15.1%        |
| No. of Closings - Year-to-Date         | 29,121    | -11.5%        |
| No. of Closings - Last 12 Months       | 43,777    | -10.0%        |
| Bank Repossessions - Month             | 145       | -12.1%        |
| Bank Repossessions - Year-to-Date      | 1,844     | +21.0%        |
| Bank Repossessions - Last 12 Months    | 2,836     | +18.4%        |
| MLS Listings (Available)               | 9,949     | +19.6%        |
| Effective MLS Inventory (in Months)    | 3.3       | +24.7%        |



New Home Sales





Median New Home Prices



New Home Permits



|        | New Home<br>Closings |        | New Home Median<br>Closing Prices |       |          | New Home<br>Avg \$/SqFt |     | New Home<br>Permits |     | tive<br>visions | Average Sales<br>Per Subdivision |        |
|--------|----------------------|--------|-----------------------------------|-------|----------|-------------------------|-----|---------------------|-----|-----------------|----------------------------------|--------|
| Aug-12 | 602                  | 59.7%  | \$204,737                         | 3.5%  | \$105.44 | 8.6%                    | 573 | 70.0%               | 206 | -14.2%          | 2.92                             | 86.0%  |
| Sep-12 | 592                  | 48.7%  | \$198,845                         | -3.1% | \$102