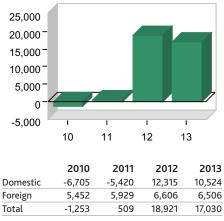

ade               | 11.8%     | 11.5%      | 11.1% | \$33,794 | \$32,841    | \$32,229  |
| Information                | 1.1%      | 1.1%       | 2.0%  | \$59,538 | \$61,028    | \$96,294  |
| Financial Activities       | 5.1%      | 4.8%       | 5.8%  | \$22,019 | \$21,454    | \$47,849  |
| Prof. and Bus. Services    | 13.1%     | 12.7%      | 13.6% | \$55,414 | \$53,702    | \$63,688  |
| Educ. and Health Services  | 9.3%      | 9.5%       | 15.5% | \$55,201 | \$54,691    | \$51,543  |
| Leisure and Hosp. Services | 31.5%     | 27.6%      | 10.4% | \$42,217 | \$39,372    | \$24,522  |
| Other Services             | 2.9%      | 2.8%       | 4.0%  | \$34,638 | \$35,235    | \$33,733  |
| Government                 | 11.2%     | 12.8%      | 16.0% | \$81,073 | \$78,668    | \$71,281  |





Sources: Percent of total employment — BLS, Moody's Analytics, 2013, Average annual earnings — BEA, Moody's Analytics, 2012



| HIGH-TECH<br>EMPLOYMENT       |               |                    |  |  |  |  |  |  |
|-------------------------------|---------------|--------------------|--|--|--|--|--|--|
|                               | Ths           | % of total         |  |  |  |  |  |  |
| AS                            | LAS 18.6      | 2.2                |  |  |  |  |  |  |
| .S.                           | U.S. 6,431.1  | 4.7                |  |  |  |  |  |  |
| HOUSING-RELATED<br>EMPLOYMENT |               |                    |  |  |  |  |  |  |
| E                             |               |                    |  |  |  |  |  |  |
| E                             |