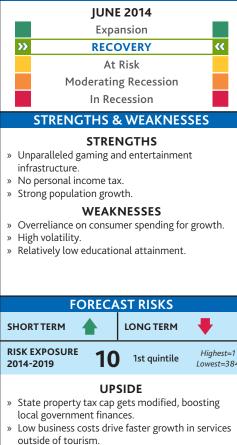

**Competency of the Appraiser -** This report of market value was prepared by John L. Emmerling, MAI. I have been appraising real estate throughout the western United States for over forty years. I have completed over 80 appraisals on existing and proposed charter school buildings. I represent myself as competent to perform a market value estimate on the Subject Property. Geographical, social, political and economic trends are the factors that have the most profound effect upon the real estate market. The following is a discussion of these trends as they affect the economic base and strength of the Las Vegas Metropolitan Statistical Area (MSA), also known as the Las Vegas-Paradise-Henderson Metropolitan Area. In the Addenda, we have included a copy of Moddy's Analytics Las Vegas market study dated August 2014. We have also included a residential study from Real Traq's FastFacts Monthly report for August 2014.

The Subject Property is located within the city of Las Vegas in the southerly section of Clark County and the north and northeast area of Las Vegas. Clark County consists of approximately 600 square miles and contains the Las Vegas metro area which is the largest concentration of people in the state of Nevada. To the north of Clark County is Lincoln County and to the west is Nye County. Also to the west and south is California. The Colorado River and Lake Mead create a natural eastern border separating the MSA as well as the State of Nevada from Mohave County in Arizona. Las Vegas is approximately 290 miles northeast of Los Angeles.

Las Vegas historically had been a city of sustained growth. While there had been small lulls, there had never been a major downturn until the recession that began in 2008. Las Vegas has since reversed this trend and is in a strong recovery mode for both employment and real estate values.

Las Vegas started as a stopover on the pioneer trails to the west, and became a popular railroad town in the early 1900s. It was a staging point for all the mines in the surrounding area, especially for the town of Bullfrog, were the local goods were shipped out to the country. With the growth of the railroads, Las Vegas became less important, but the building of the Hoover Dam in the 1930s injected new blood into Las Vegas and the city has never looked back. Federal dollars from Hoover Dam soon converted to tourist dollars after the dam was built. The increase in tourism and the legalization of gambling led to the advent of the casino-hotels for which Las Vegas is famous.

## Population

Las Vegas, which is the most populous city in the state of Nevada, serves as the center of one of the fastest growing metropolitan areas in the United States. Its population has multiplied by a factor of 30 since the 1940s, more than that of any other major American metropolitan area. Las Vegas population has increased significantly over recent years. Since 1980, the population has increased as follows: