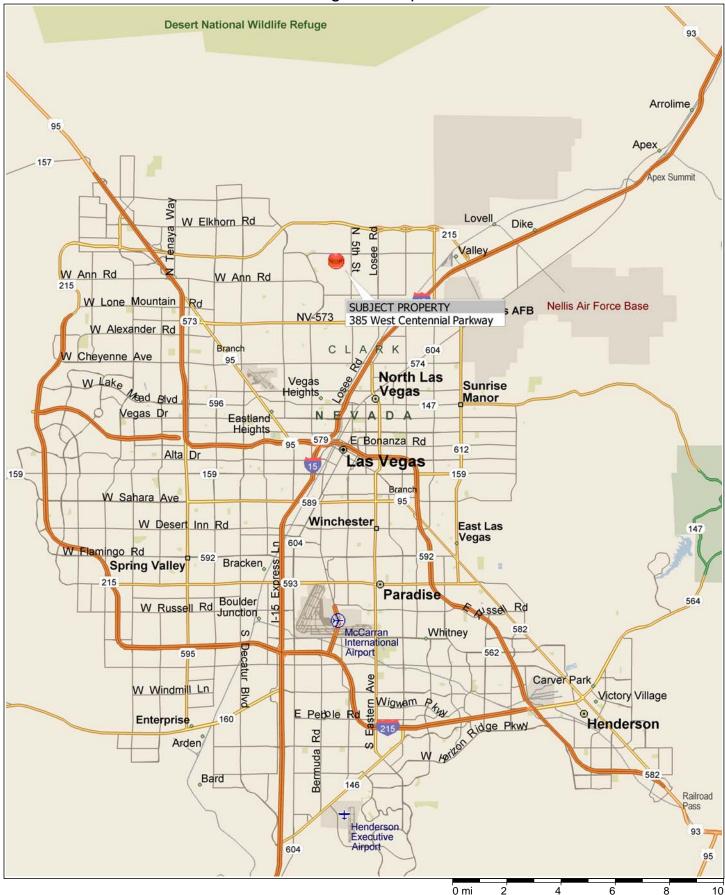

## SOMERSET ACADEMY OF LAS VEGAS NORTH LAS VEGAS CAMPUS 385 WEST CENTENNNIAL PARKWAY NORTH LAS VEGAS, NEVADA

## SUMMARY OF SALIENT FACTS

| Location:                | Southwest quadrant of West Centennial Parkway and<br>Commerce Street in the north central section of greater<br>Las Vegas. The property is a part of the Commerce<br>Centennial Marketplace shopping center. The street<br>address is 385 West Centennial Parkway, North Las<br>Vegas, Clark County, Nevada 89084. |  |
|--------------------------|--------------------------------------------------------------------------------------------------------------------------------------------------------------------------------------------------------------------------------------------------------------------------------------------------------------------|--|
| Legal Description:       | Metes and bound description included in Addenda.<br>Generally, the site is located in the NE ¼ of the NW ¼<br>of Section 27, Township 19 South, Range 61 East,<br>M.D.M, City of North Las Vegas, County of Clark,<br>State of Nevada.                                                                             |  |
| Owner of Record:         | School Development Centennial, LLC<br>6340 Sunset Drive<br>Miami, Florida 33143                                                                                                                                                                                                                                    |  |
| Tax Parcel No.:          | 124-27-115-022                                                                                                                                                                                                                                                                                                     |  |
| Land Area:               | 4.59 Acres or 199,940 Sq. Ft.                                                                                                                                                                                                                                                                                      |  |
| Interest Appraised:      | Leased Fee Estate                                                                                                                                                                                                                                                                                                  |  |
| Purpose of the Appraisal | To estimate the market value of the "as is" leased fee<br>interest, as if free and clear of any liens, as of the date<br>of inspection.                                                                                                                                                                            |  |
| Intended Use:            | This report will be used at as documentation for the client who is requesting support for establishing a purchase price of the Subject Property as of the date o inspection (October 21, 2014). Any other use of this o future valuation reports should be discussed with the appraiser.                           |  |
| Intended User:           | The intended user of this report is Somerset Academy<br>of Las Vegas, D. A. Davidson and Company, and their<br>assigns. Any third party who obtains possession of this<br>report should notify the author of the intended use of<br>the facts, findings, and conclusions.                                          |  |
| Zoning:                  | General Commercial (C-2), under the jurisdiction of the City of North Las Vegas.                                                                                                                                                                                                                                   |  |