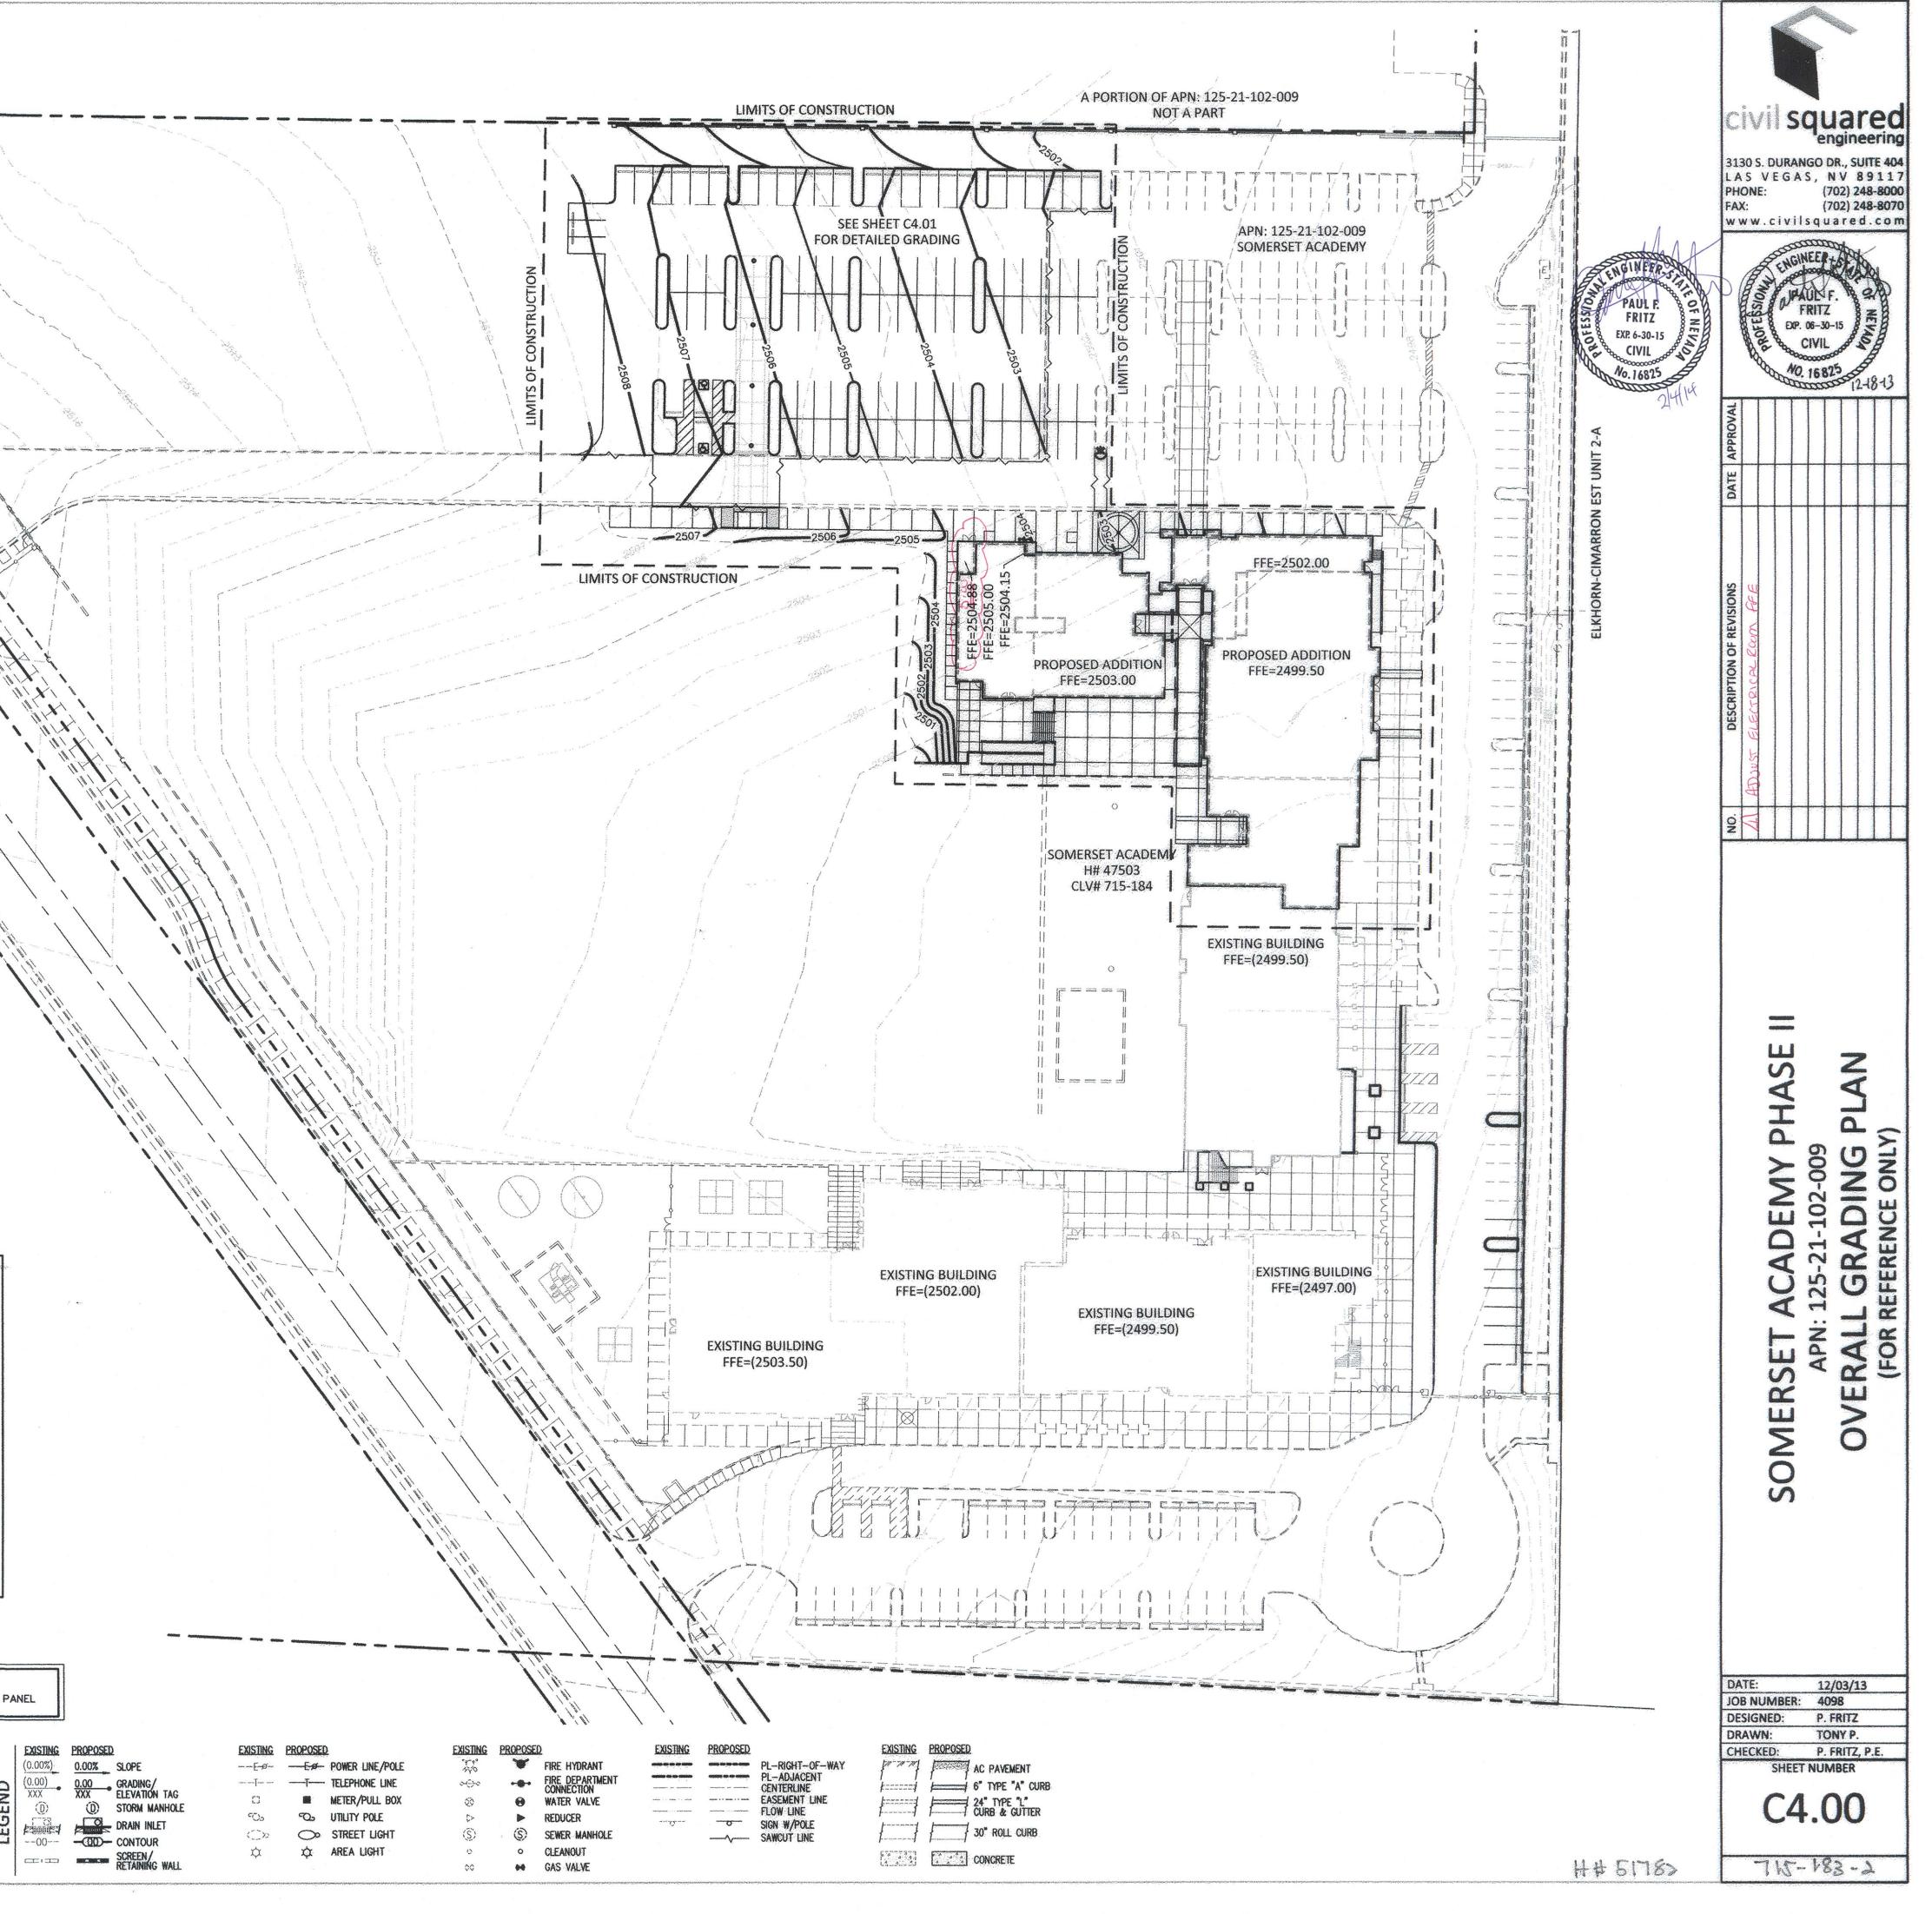

# **Supporting Document**

Meeting Date: January 8, 2015

Agenda Item: 5 – Approval and Execution of Lease for Phase III of the Somerset Academy Sky Pointe Campus and Possible Execution of Sales and Purchase Agreements for the Somerset Academy Sky Pointe and Somerset Academy North Las Vegas Campus. Number of Enclosures: 5

**SUBJECT:** Approval and Execution of Lease for Phase III of the Somerset Academy Sky Pointe Campus and Possible Execution of Sales and Purchase Agreements for the Somerset Academy Sky Pointe and Somerset Academy North Las Vegas Campus.

Proposed wording for motion/action:

Fiscal Impact: N/A

Estimated Length of time for consideration (in minutes): 5-10 Minutes

Background: Approval and Execution of Lease for Phase III of the Somerset Academy Sky Pointe Campus and Possible Execution of Sales and Purchase Agreements for the Somerset Academy Sky Pointe and Somerset Academy North Las Vegas Campus.