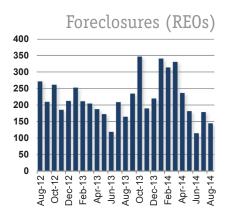

| 496 | -30.5%        | \$280,168           | 9.6%  | \$132.89           | 16.8% | 672 | -12.0%       | 165 | 6.5%            | 3.01 | -34.7%               |
| Jun-14 | 499 | -19.0%        | \$290,000           | 8.7%  | \$130.31           | 12.1% | 739 | 21.9%        | 170 | 12.6%           | 2.94 | -28.0%               |
| Jul-14 | 478 | -24.8%        | \$290,357           | 8.6%  | \$129.12           | 8.6%  | 790 | 53.7%        | 170 | 11.8%           | 2.81 | -32.8%               |
| Aug-14 | 553 | -26.8%        | \$294,640           | 10.6% | \$131.66           | 7.0%  | 537 | -16.2%       | 165 | 7.8%            | 3.35 | -32.1%               |

Note: Growth rate (%) reflects year-over-year changes





Existing Home Sales

Existing Home Sales



#### Median Existing Home Prices





|        | Existii<br>Clo | ng Home<br>sings | Medi<br>Closing |       | Existing<br>Avg \$/ |       |     | nk<br>essions |       | ble MLS<br>(Resale) |     | ive MLS<br>(in months) |
|--------|----------------|------------------|-----------------|-------|---------------------|-------|-----|---------------|-------|---------------------|-----|------------------------|
| Aug-12 | 4,526          | -21.1%           | \$119,000       | 14.5% | \$81.80             | 18.7% | 272 | -81.9%        | 4,911 | -62.7%              | 1.4 | -56.2%                 |
| Sep-12 | 3,684          | -26.0%           | \$122,781       | 17.0% | \$79.60             | 16.1% | 210 | -81.0%        | 4,930 | -61.4%              | 1.6 | -51.3%                 |
| 0ct-12 | 4,257          | 1.4%             | \$124,0