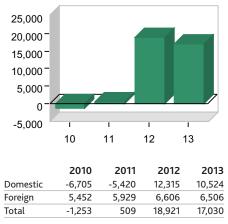

.0%  | \$59,538 | \$61,028                | \$96,294  |  |  |  |
| Financial Activities       | 5.1%      | 4.8%       | 5.8%  | \$22,019 | \$21,454                | \$47,849  |  |  |  |
| Prof. and Bus. Services    | 13.1%     | 12.7%      | 13.6% | \$55,414 | \$53,702                | \$63,688  |  |  |  |
| Educ. and Health Services  | 9.3%      | 9.5%       | 15.5% | \$55,201 | \$54,691                | \$51,543  |  |  |  |
| Leisure and Hosp. Services | 31.5%     | 27.6%      | 10.4% | \$42,217 | \$39,372                | \$24,522  |  |  |  |
| Other Services             | 2.9%      | 2.8%       | 4.0%  | \$34,638 | \$35,235                | \$33,733  |  |  |  |
| Government                 | 11.2%     | 12.8%      | 16.0% | \$81,073 | \$78,668                | \$71,281  |  |  |  |





Sources: Percent of total employment — BLS, Moody's Analytics, 2013, Average annual earnings — BEA, Moody's Analytics, 2012



**HIGH-TECH EMPLOYMENT** Ths % of total LAS 18.6 2.2 U.S. 6,431.1 4.7 **HOUSING-RELATED EMPLOYMENT** Ths % of total LAS 83.7 9.9 U.S. 12,401.4 9.1

Source: Moody's Analytics, 2013

### 112 Sources: IRS (top), 2011, Census Bureau, Moody's Analytics LEADING INDUSTRIES BY WAGE TIER

|   |      | NAICS    | Industry                               | Location<br>Quotient | Employees<br>(ths) |
|---|------|----------|----------------------------------------|----------------------|--------------------|
|   |      | 5511     | Management of companies & enterprise   | s 1.2                | 15.8               |
|   | HIGH | 6221     | General medical and surgical hospitals