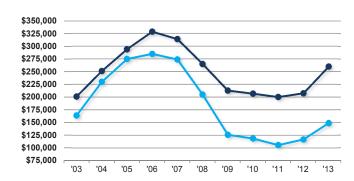

------------------|-------|------|-----------|------|-----------|---------|----------------|
| Resale Closings      | Month |      | 12 Months |      | Median    | Avg PSF |                |
| Auction Sales        | 159   | 4%   | 2,447     | 6%   | \$133,800 | \$89    |                |
| Short Sales          | 326   | 9%   | 5,213     | 12%  | \$155,000 | \$103   |                |
| REO Sales            | 241   | 7%   | 4,190     | 10%  | \$150,000 | \$97    | 32%            |
| Non-Distressed Sales | 2,883 | 80%  | 31,927    | 73%  | \$180,000 | \$120   | of August Sale |
| Total                | 3,609 | 100% | 43,777    | 100% | \$175,000 | \$116   | were ČASH      |

Home Closings

RESALE HOMES NEW HOMES



Median Home Prices - RESALE HOMES - NEW HOMES

of August Sales

were VACANT



### SolesTrog know your market

SalesTraq is a comprehensive residential real estate research and analysis solution. For more than two decades, SalesTraq has been providing home pricing, sales and development data to real estate agents, homebuilders, appraisers, buyers and investors. Our firm also maintains an archive catalogue of nearly 20,000 floor plans of Nevada homes. The following highlights our products and services:

SALESTRAQ STANDARD: A database of new residential construction in southern Nevada providing an easy-to-navigate search feature. The product also includes access to nearly 20,000 searchable floor plans, which is ideal for listing presentations, brochures and more.

SALESTRAQ PRO: In addition to the features of SalesTraq Standard, the professional version includes repo