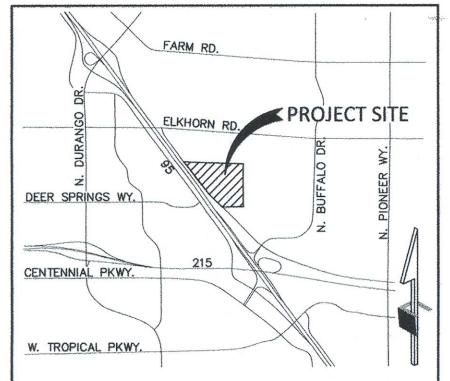

## SOMERSET ACADEMY OF LAS VEGAS NORTH LAS VEGAS CAMPUS 385 WEST CENTENNNIAL PARKWAY NORTH LAS VEGAS, NEVADA

## SUMMARY OF SALIENT FACTS

| Location:                | Southwest quadrant of West Centennial Parkway and<br>Commerce Street in the north central section of greater<br>Las Vegas. The property is a part of the Commerce<br>Centennial Marketplace shopping center. The street<br>address is 385 West Centennial Parkway, North Las<br>Vegas, Clark County, Nevada 89084. |  |
|--------------------------|--------------------------------------------------------------------------------------------------------------------------------------------------------------------------------------------------------------------------------------------------------------------------------------------------------------------|--|
| Legal Description:       | Metes and bound description included in Addenda.<br>Generally, the site is located in the NE ¼ of the NW ¼<br>of Section 27, Township 19 South, Range 61 East,<br>M.D.M, City of North Las Vegas, County of Clark,<br>State of Nevada.                                                                             |  |
| Owner of Record:         | School Development Centennial, LLC<br>6340 Sunset Drive<br>Miami, Florida 33143                                                                                                                                                                                                                                    |  |
| Tax Parcel No.:          | 124-27-115-022                                                                                                                                                                                                                                                                                                     |  |
| Land Area:               | 4.59 Acres or 199,940 Sq. Ft.                                                                                                                                                                                                                                                                                      |  |
| Interest Appraised:      | Leased Fee Estate                                                                                                                                                                                                                                                                                                  |  |
| Purpose of the Appraisal | To estimate the market value of the "as is" leased fee<br>interest, as if free and clear of any liens, as of the date<br>of inspection.                                                                                                                                                                            |  |
| Intended Use:            | This report will be used at as documentation for the client who is requesting support for establishing a purchase price of the Subject Property as of the date o inspection (October 21, 2014). Any other use of this o future valuation reports should be discussed with the appraiser.                           |  |
| Intended User:           | The intended user of this report is Somerset Academy<br>of Las Vegas, D. A. Davidson and Company, and their<br>assigns. Any third party who obtains possession of this<br>report should notify the author of the intended use of<br>the facts, findings, and conclusions.                                          |  |
| Zoning:                  | General Commercial (C-2), under the jurisdiction of the City of North Las Vegas.                                                                                                                                                                                                                                   |  |