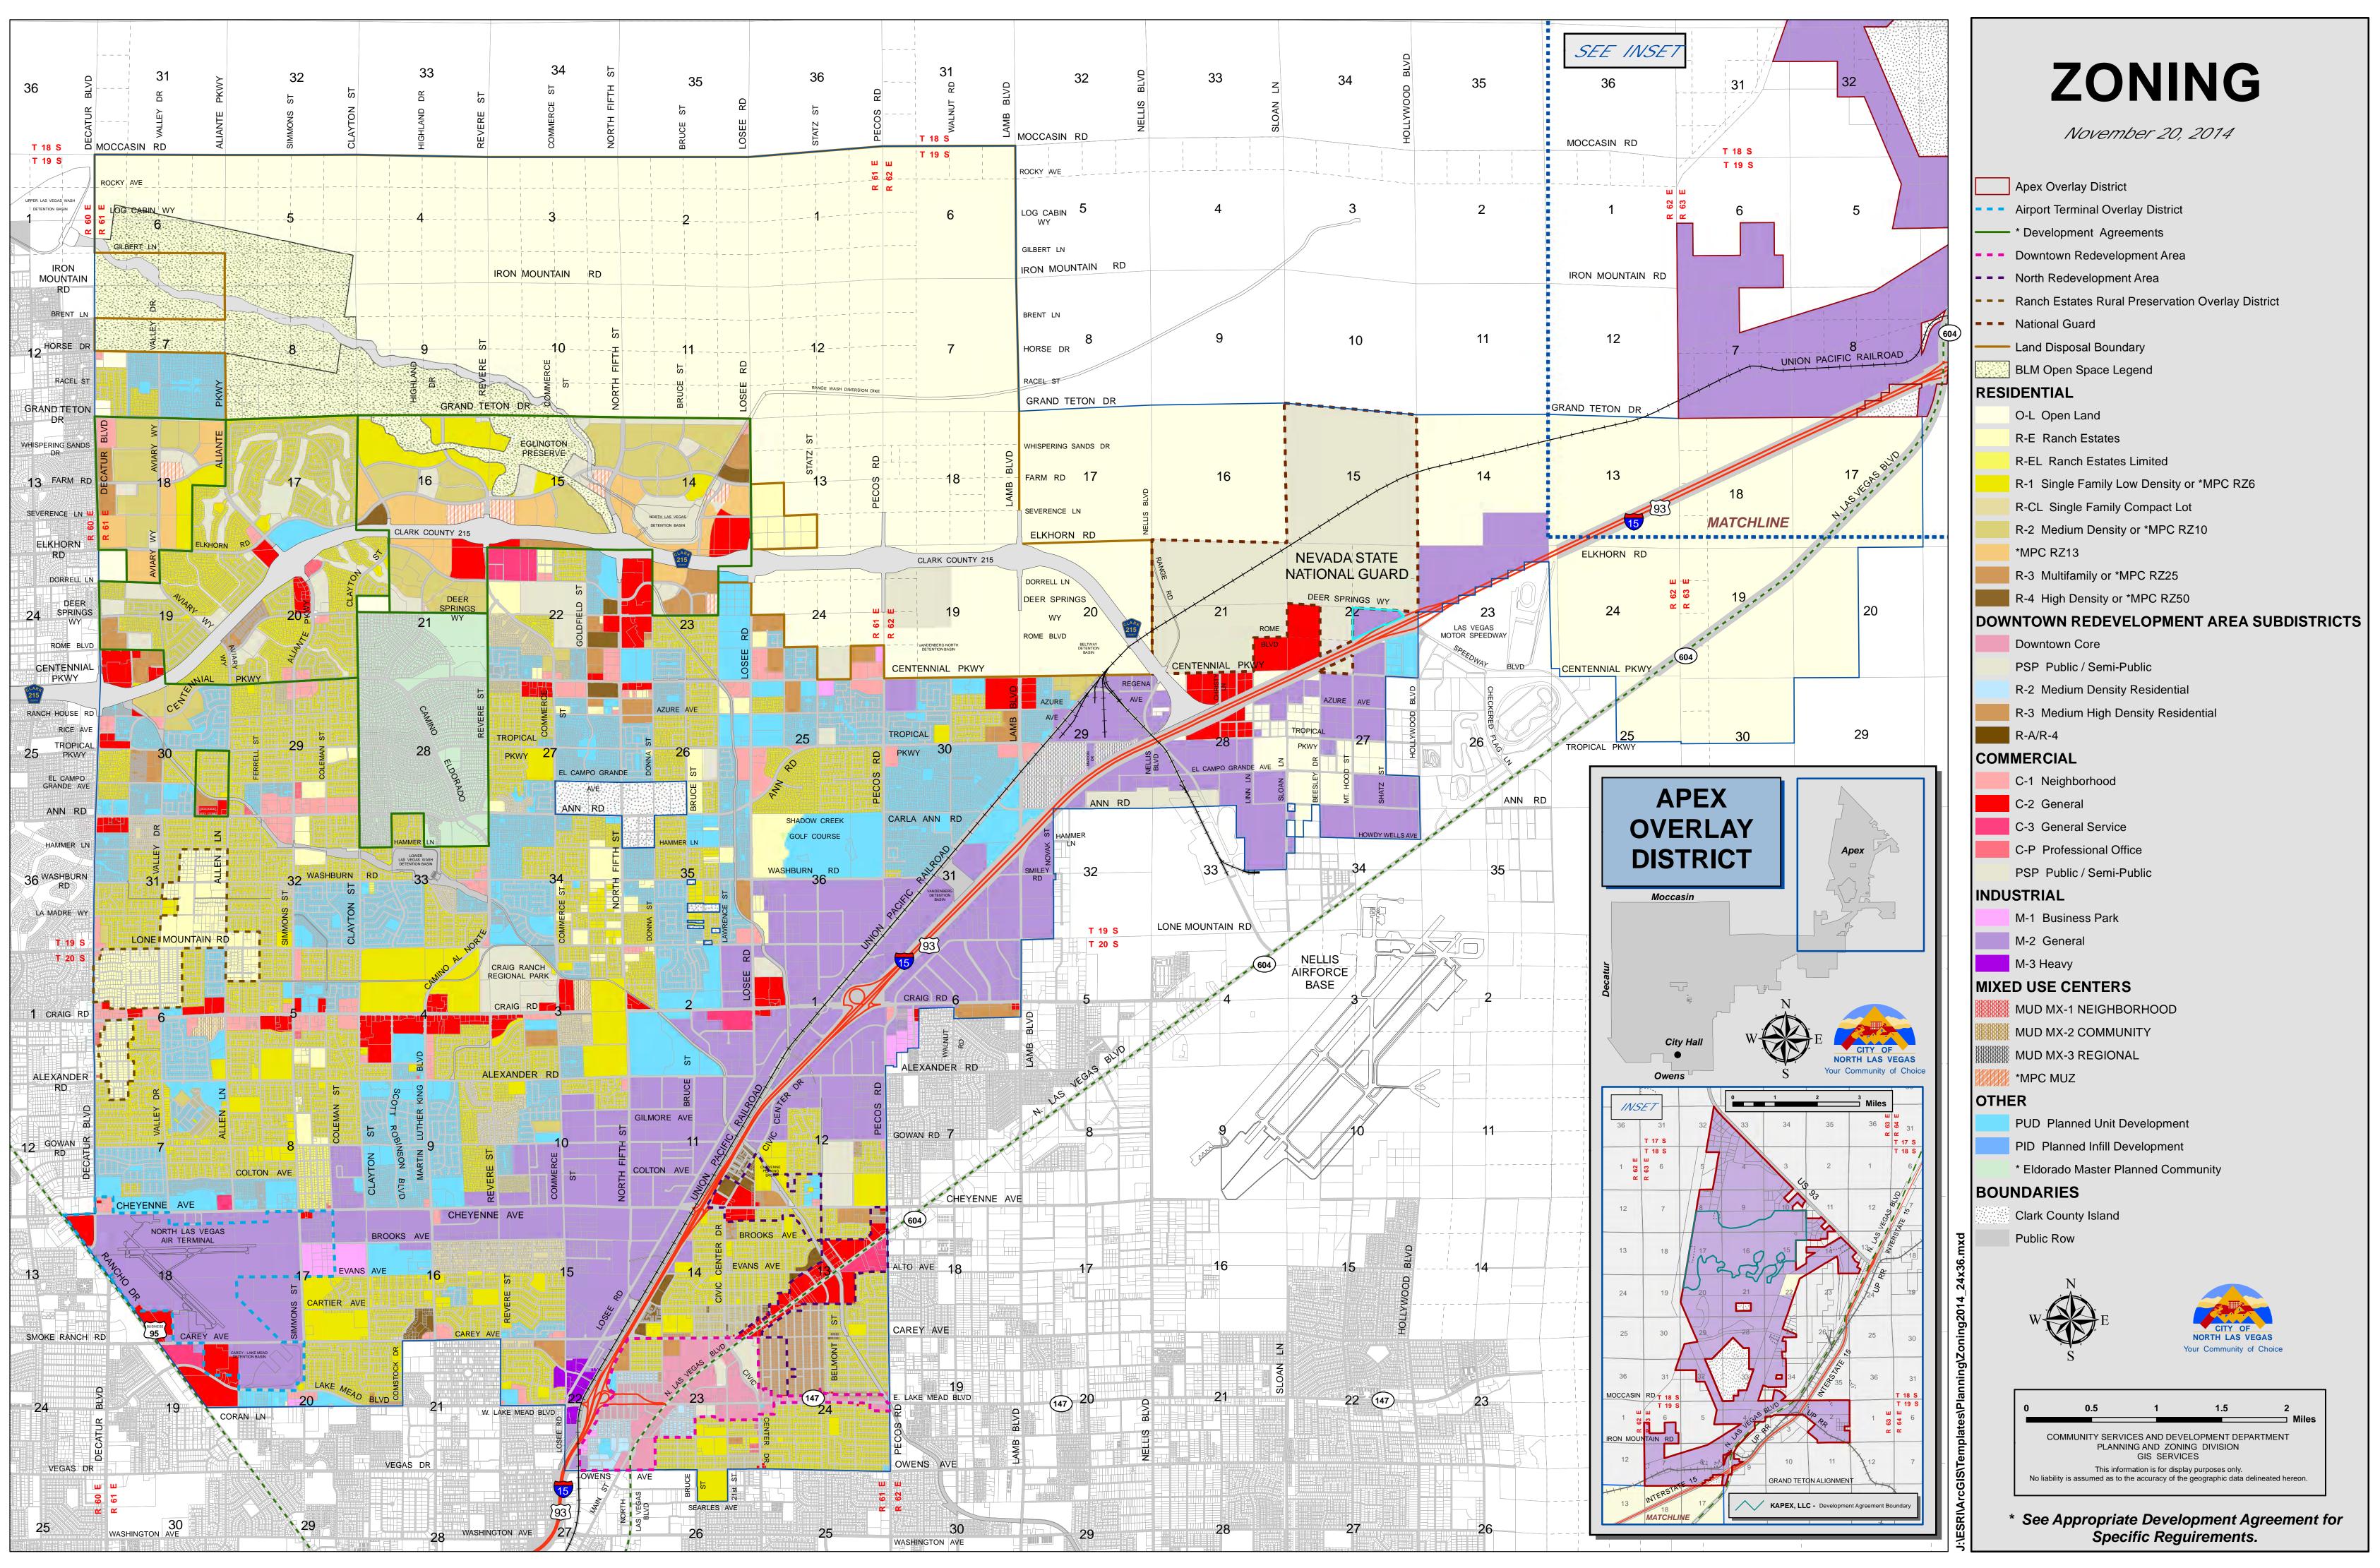

## SUMMARY OF SALIENT FACTS

| Location:                | Southwest quadrant of West Centennial Parkway and<br>Commerce Street in the north central section of greater<br>Las Vegas. The property is a part of the Commerce<br>Centennial Marketplace shopping center. The street<br>address is 385 West Centennial Parkway, North Las<br>Vegas, Clark County, Nevada 89084. |  |
|--------------------------|--------------------------------------------------------------------------------------------------------------------------------------------------------------------------------------------------------------------------------------------------------------------------------------------------------------------|--|
| Legal Description:       | Metes and bound description included in Addenda.<br>Generally, the site is located in the NE ¼ of the NW ¼<br>of Section 27, Township 19 South, Range 61 East,<br>M.D.M, City of North Las Vegas, County of Clark,<br>State of Nevada.                                                                             |  |
| Owner of Record:         | School Development Centennial, LLC<br>6340 Sunset Drive<br>Miami, Florida 33143                                                                                                                                                                                                                                    |  |
| Tax Parcel No.:          | 124-27-115-022                                                                                                                                                                                                                                                                                                     |  |
| Land Area:               | 4.59 Acres or 199,940 Sq. Ft.                                                                                                                                                                                                                                                                                      |  |
| Interest Appraised:      | Leased Fee Estate                                                                                                                                                                                                                                                                                                  |  |
| Purpose of the Appraisal | To estimate the market value of the "as is" leased fee<br>interest, as if free and clear of any liens, as of the date<br>of inspection.                                                                                                                                                                            |  |
| Intended Use:            | This report will be used at as documentation for the client who is requesting support for establishing a purchase price of the Subject Property as of the date o inspection (October 21, 2014). Any other use of this o future valuation reports should be discussed with the appraiser.                           |  |
| Intended User:           | The intended user of this report is Somerset Academy<br>of Las Vegas, D. A. Davidson and Company, and their<br>assigns. Any third party who obtains possession of this<br>report should notify the author of the intended use of<br>the facts, findings, and conclusions.                                          |  |
| Zoning:                  | General Commercial (C-2), under the jurisdiction of the City of North Las Vegas.                                                                                                                                                                                                                                   |  |