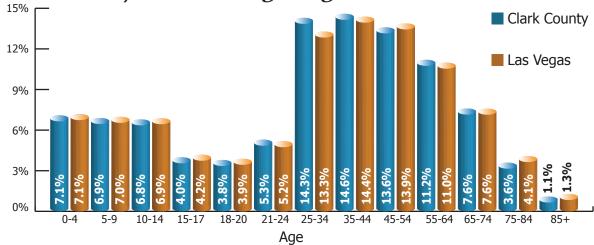

Age 25+)              | %            | %         |
| < 9th Grade                      | 6.9          | 8.2       |
| Some High School, No Diploma     | 9.4          | 10.0      |
| HS Graduate (Incl. Equivalency)  | 29.5         | 28.9      |
| Some College, No Degree          | 25.4         | 24.9      |
| Associate Degree                 | 7.0          | 6.8       |
| Bachelor's Degree                | 14.6         | 13.6      |
| Master's Degree                  | 4.8          | 5.0       |
| Professional School Degree       | 1.6          | 1.8       |
| Doctorate Degree                 | 0.7          | 0.8       |
| Avg. Length of Residence (Years) | 8.9          | 9.6       |

Sources: Neilsen Claritas - 2013 estimates (November 2013).

# Clark County and Las Vegas Age Distribution



Source: Neilson Claritas - 2013 estimates (November 2013).

# Clark County and Las Vegas Resident Profiles

|                               | Clark County | Las Vegas |
|-------------------------------|--------------|-----------|
| Household Size                | %            | %         |
| 1-Person                      | 25.5         | 26.5      |
| 2-Persons                     | 31.5         | 30.6      |
| 3-Persons                     | 16.2         | 15.8      |
| 4-Persons                     | 12.9         | 12.8      |
| 5+ Persons                    | 7.5          | 7.6       |
| 6+ Persons                    | 3.7          | 3.8       |
| 7+ Persons                    | 2.8          | 3.0       |
| Avg. Household Size           | 2.7          | 2.7       |
| Avg. Adults Per H