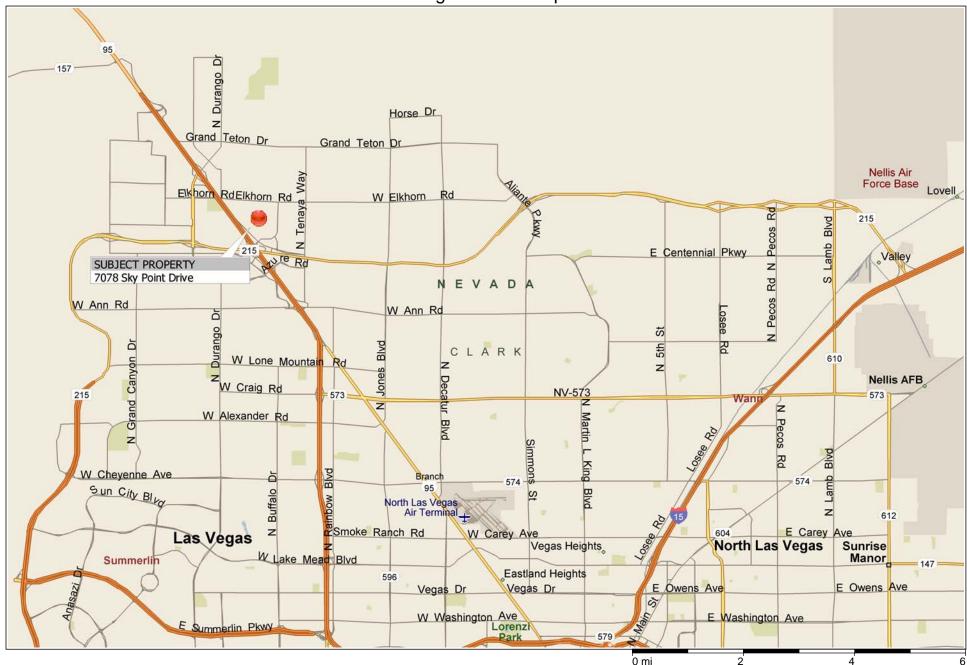

## SOMERSET ACADEMY OF LAS VEGAS NORTH LAS VEGAS CAMPUS 385 WEST CENTENNNIAL PARKWAY NORTH LAS VEGAS, NEVADA