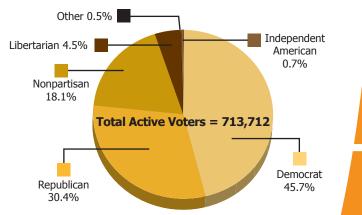

7.1         | 56.6      |
| Renter Occupied               | 42.9         | 43.4      |

Sources: Clark County Comprehensive Planning Department; Neilsen Claritas - 2013 estimates (November 2013).

# Clark County Voter Registration

## Population and Housing Population Housing

|      | Population |           |         | g Units   |
|------|------------|-----------|---------|-----------|
| Year | Clark      | Las Vegas | Clark   | Las Vegas |
| 2008 | 1,986,100  | 599,100   | 784,700 | 235,800   |
| 2009 | 2,006,300  | 607,900   | 796,300 | 239,800   |
| 2010 | 1,951,300  | 606,700   | 814,900 | 240,700   |
| 2011 | 1,966,600  | 586,400   | 817,300 | 241,300   |
| 2012 | 2,008,700  | 594,300   | 820,400 | 241,200   |

Source: Clark County Comprehensive Planning Department (November 2013).



Source: Clark County Election Department (November 2013). Note: All registered voters (active and inactive) totaled = 950,371.

# Newcomer Data

## Las Vegas Valley (1) Newcomer Profile: 2012



| Household Income Distribution | %        | Children Per Household (Under 18) | %    |
|-------------------------------|----------|-----------------------------------|------|
| Under \$15,000                | 8.2      | 0                                 | 64.2 |
| \$15,000 - \$24,999           | 16.5     | 1                                 | 6.3  |
| \$25,000 - \$34,999           | 12.2     | 2                                 | 8.7  |
| \$35,000 - \$49,999           | 17.4     | 3                                 | 11.3 |
| \$50,000 - \$74,999           | 16.0     | 4+