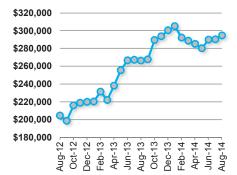

-------------|-----------|---------------|
| Median Home Price                      | \$175,000 | +12.9%        |
| Average Price Per Square Foot          | \$115.56  | +13.7%        |
| No. of Closings - Month                | 3,609     | -15.1%        |
| No. of Closings - Year-to-Date         | 29,121    | -11.5%        |
| No. of Closings - Last 12 Months       | 43,777    | -10.0%        |
| Bank Repossessions - Month             | 145       | -12.1%        |
| Bank Repossessions - Year-to-Date      | 1,844     | +21.0%        |
| Bank Repossessions - Last 12 Months    | 2,836     | +18.4%        |
| MLS Listings (Available)               | 9,949     | +19.6%        |
| Effective MLS Inventory (in Months)    | 3.3       | +24.7%        |



New Home Sales





Median New Home Prices



New Home Permits



|        | New Home<br>Closings |        | New Home Median<br>Closing Prices |       |          | New Home<br>Avg \$/SqFt |     | New Home<br>Permits |     | tive<br>visions | Average Sales<br>Per Subdivision |        |
|--------|----------------------|--------|-----------------------------------|-------|----------|-------------------------|-----|---------------------|-----|-----------------|----------------------------------|--------|
| Aug-12 | 602                  | 59.7%  | \$204,737                         | 3.5%  | \$105.44 | 8.6%                    | 573 | 70.0%               | 206 | -14.2%          | 2.92                             | 86.0%  |
| Sep-12 | 592                  | 48.7%  | \$198,845                         | -3.1% | \$102.64 | 4.0%