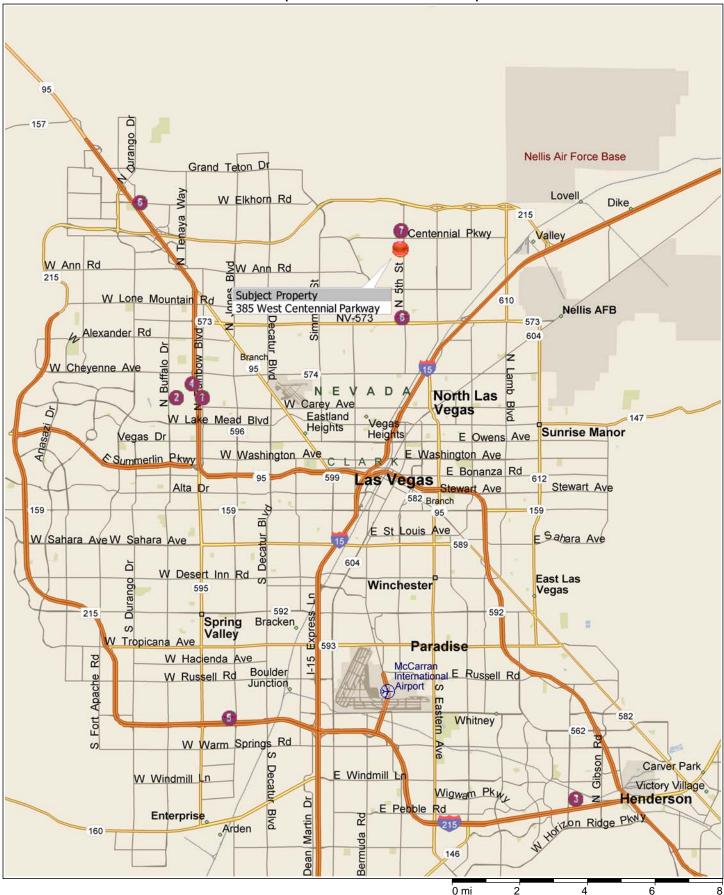

## SOMERSET ACADEMY OF LAS VEGAS NORTH LAS VEGAS CAMPUS 385 WEST CENTENNNIAL PARKWAY NORTH LAS VEGAS, NEVADA

## SUMMARY OF SALIENT FACTS

| Location:                | Southwest quadrant of West Centennial Parkway and<br>Commerce Street in the north central section of greater<br>Las Vegas. The property is a part of the Commerce<br>Centennial Marketplace shopping center. The street<br>address is 385 West Centennial Parkway, North Las<br>Vegas, Clark County, Nevada 89084. |  |
|--------------------------|--------------------------------------------------------------------------------------------------------------------------------------------------------------------------------------------------------------------------------------------------------------------------------------------------------------------|--|
| Legal Description:       | Metes and bound description included in Addenda.<br>Generally, the site is located in the NE ¼ of the NW ¼<br>of Section 27, Township 19 South, Range 61 East,<br>M.D.M, City of North Las Vegas, County of Clark,<br>State of Nevada.                                                                             |  |
| Owner of Record:         | School Development Centennial, LLC<br>6340 Sunset Drive<br>Miami, Florida 33143                                                                                                                                                                                                                                    |  |
| Tax Parcel No.:          | 124-27-115-022                                                                                                                                                                                                                                                                                                     |  |
| Land Area:               | 4.59 Acres or 199,940 Sq. Ft.                                                                                                                                                                                                                                                                                      |  |
| Interest Appraised:      | Leased Fee Estate                                                                                                                                                                                                                                                                                                  |  |
| Purpose of the Appraisal | To estimate the market value of the "as is" leased fee<br>interest, as if free and clear of any liens, as of the date<br>of inspection.                                                                                                                                                                            |  |
| Intended Use:            | This report will be used at as documentation for the client who is requesting support for establishing a purchase price of the Subject Property as of the date o inspection (October 21, 2014). Any other use of this o future valuation reports should be discussed with the appraiser.                           |  |
| Intended User:           | The intended user of this report is Somerset Academy<br>of Las Vegas, D. A. Davidson and Company, and their<br>assigns. Any third party who obtains possession of this<br>report should notify the author of the intended use of<br>the facts, findings, and conclusions.                                          |  |
| Zoning:                  | General Commercial (C-2), under the jurisdiction of the City of North Las Vegas.                                                                                                                                                                                                                                   |  |