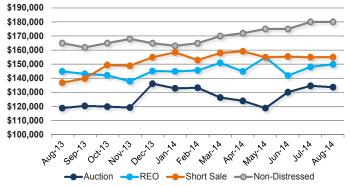

|
| 89104    | 3.1       | 89146    | 9.2       |
| 89106    | 6.5       | 89147    | 3.1       |
| 89107    | 3.2       | 89148    | 3.9       |
| 89108    | 3.6       | 89149    | 3.3       |
| 89109    | 3.8       | 89156    | 4.2       |
| 89110    | 3.6       | 89166    | 4.2       |
| 89113    | 3.8       | 89169    | 3.4       |
| 89115    | 3.6       | 89178    | 3.4       |
| 89117    | 3.9       | 89179    | 4.2       |
| 89118    | 3.0       | 89183    | 3.2       |
|          |           |          |           |

**Note:** Effective inventory (in months) is computed based on available (non-contingent) listings in the Greater Las Vegas Association of Realtors' Multiple Listing Service (MLS) and resale closings in the MLS.







## EXISTING HOME CLOSINGS





## By Price



## **Key Statistics**

|                      |       | Clos | ings   |      | Pric      | ing     |             |
|----------------------|-------|------|--------|------|-----------|---------|-------------|
| Resale Closings      | Mon   | th   | 12 Mo  | nths | Median    | Avg PSF |             |
| Auction Sales        | 159   | 4%   | 2,447  | 6%   | \$133,800 | \$89    |             |
| Short Sales          | 326   | 9%   | 5,213  | 12%  | \$155,000 | \$103   |             |
| REO Sales            | 241   | 7%   | 4,190  | 10%  | \$150,000 | \$97    | 329         |
| Non-Distressed Sales | 2,883 | 80%  | 31,927 | 73%  | \$180,000 | \$120   | of August S |
| Total                | 3,609 | 100% | 43,777 | 100% | \$175,000 | \$116   | were CASH   |

Home Closings

■ RESALE HOMES ■ NEW HO