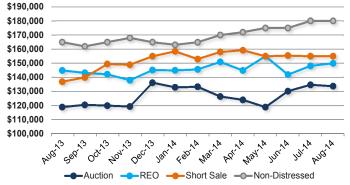

|
| 89104    | 3.1       | 89146    | 9.2       |
| 89106    | 6.5       | 89147    | 3.1       |
| 89107    | 3.2       | 89148    | 3.9       |
| 89108    | 3.6       | 89149    | 3.3       |
| 89109    | 3.8       | 89156    | 4.2       |
| 89110    | 3.6       | 89166    | 4.2       |
| 89113    | 3.8       | 89169    | 3.4       |
| 89115    | 3.6       | 89178    | 3.4       |
| 89117    | 3.9       | 89179    | 4.2       |
| 89118    | 3.0       | 89183    | 3.2       |
|          |           |          |           |

**Note:** Effective inventory (in months) is computed based on available (non-contingent) listings in the Greater Las Vegas Association of Realtors' Multiple Listing Service (MLS) and resale closings in the MLS.







## EXISTING HOME CLOSINGS





## By Price



## **Key Statistics**

|                      |       | Clos | ings   |      | Pric      | ing     |           |
|----------------------|-------|------|--------|------|-----------|---------|-----------|
| Resale Closings      | Mon   | th   | 12 Mo  | nths | Median    | Avg PSF | ~         |
| Auction Sales        | 159   | 4%   | 2,447  | 6%   | \$133,800 | \$89    | <b></b>   |
| Short Sales          | 326   | 9%   | 5,213  | 12%  | \$155,000 | \$103   |           |
| REO Sales            | 241   | 7%   | 4,190  | 10%  | \$150,000 | \$97    | 329       |
| Non-Distressed Sales | 2,883 | 80%  | 31,927 | 73%  | \$180,000 | \$120   | of August |
| Total                | 3,609 | 100% | 43,777 | 100% | \$175,000 | \$116   | were CASI |

Home Closings

■ RESALE HOMES ■ NEW HOMES





of Augu