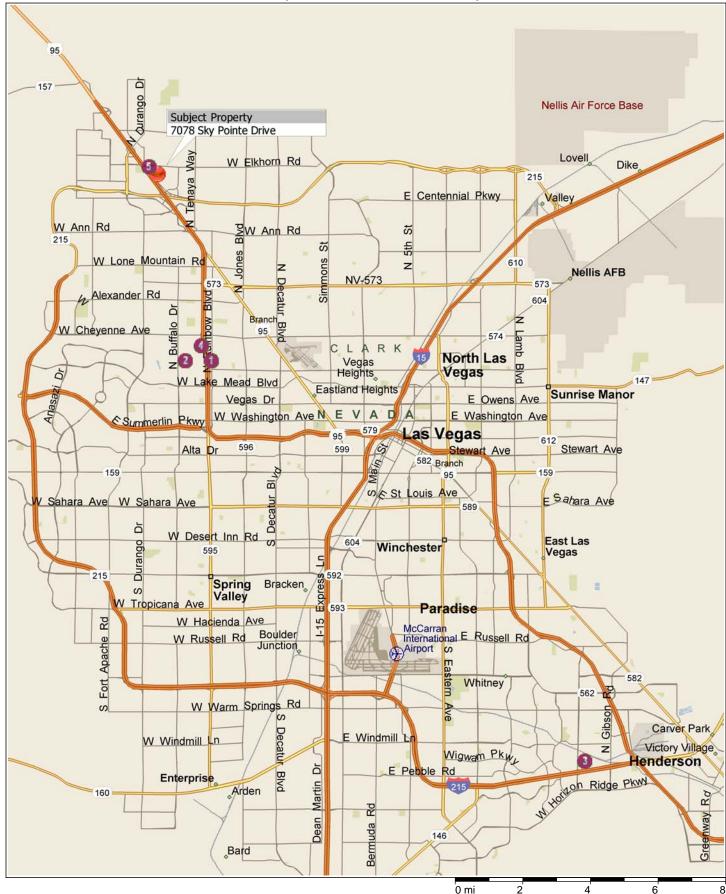

## SOMERSET ACADEMY OF LAS VEGAS NORTH LAS VEGAS CAMPUS 385 WEST CENTENNNIAL PARKWAY NORTH LAS VEGAS, NEVADA

## SOMERSET ACADEMY OF LAS VEGAS ATTN: RYAN REEVES – OPERATION MANAGER 1378 PASEO VERDE PARKWAY, SUITE 200 HENDERSON, NEVADA 89012