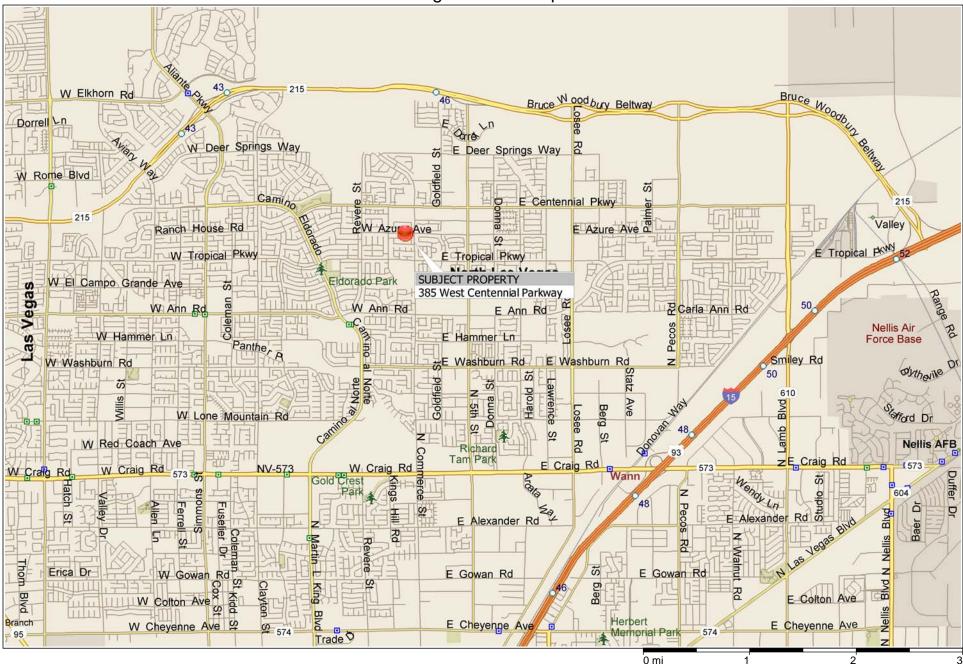

## SOMERSET ACADEMY OF LAS VEGAS NORTH LAS VEGAS CAMPUS 385 WEST CENTENNNIAL PARKWAY NORTH LAS VEGAS, NEVADA

## SUMMARY OF SALIENT FACTS

| Location:                | Southwest quadrant of West Centennial Parkway and<br>Commerce Street in the north central section of greater<br>Las Vegas. The property is a part of the Commerce<br>Centennial Marketplace shopping center. The street<br>address is 385 West Centennial Parkway, North Las<br>Vegas, Clark County, Nevada 89084. |  |
|--------------------------|--------------------------------------------------------------------------------------------------------------------------------------------------------------------------------------------------------------------------------------------------------------------------------------------------------------------|--|
| Legal Description:       | Metes and bound description included in Addenda.<br>Generally, the site is located in the NE ¼ of the NW ¼<br>of Section 27, Township 19 South, Range 61 East,<br>M.D.M, City of North Las Vegas, County of Clark,<br>State of Nevada.                                                                             |  |
| Owner of Record:         | School Development Centennial, LLC<br>6340 Sunset Drive<br>Miami, Florida 33143                                                                                                                                                                                                                                    |  |
| Tax Parcel No.:          | 124-27-115-022                                                                                                                                                                                                                                                                                                     |  |
| Land Area:               | 4.59 Acres or 199,940 Sq. Ft.                                                                                                                                                                                                                                                                                      |  |
| Interest Appraised:      | Leased Fee Estate                                                                                                                                                                                                                                                                                                  |  |
| Purpose of the Appraisal | To estimate the market value of the "as is" leased fee<br>interest, as if free and clear of any liens, as of the date<br>of inspection.                                                                                                                                                                            |  |
| Intended Use:            | This report will be used at as documentation for the client who is requesting support for establishing a purchase price of the Subject Property as of the date o inspection (October 21, 2014). Any other use of this o future valuation reports should be discussed with the appraiser.                           |  |
| Intended User:           | The intended user of this report is Somerset Academy<br>of Las Vegas, D. A. Davidson and Company, and their<br>assigns. Any third party who obtains possession of this<br>report should notify the author of the intended use of<br>the facts, findings, and conclusions.                                          |  |
| Zoning:                  | General Commercial (C-2), under the jurisdiction of the City of North Las Vegas.                                                                                                                                                                                                                                   |  |