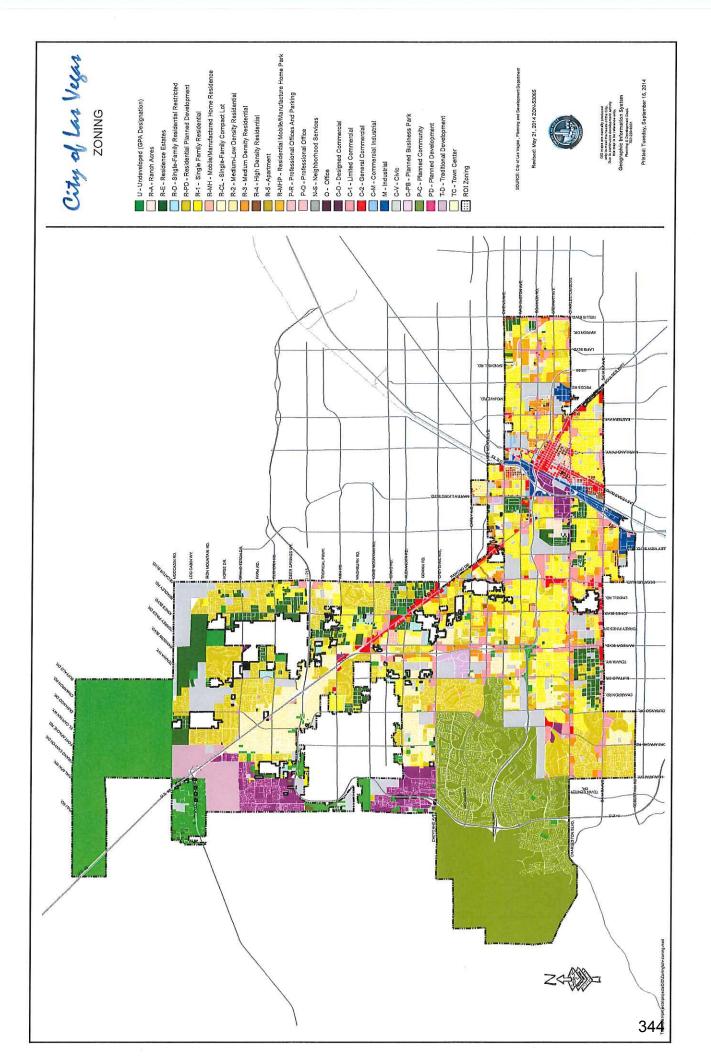

## SUMMARY OF SALIENT FACTS

| Location:                | Southwest quadrant of West Centennial Parkway and<br>Commerce Street in the north central section of greater<br>Las Vegas. The property is a part of the Commerce<br>Centennial Marketplace shopping center. The street<br>address is 385 West Centennial Parkway, North Las<br>Vegas, Clark County, Nevada 89084. |  |
|--------------------------|--------------------------------------------------------------------------------------------------------------------------------------------------------------------------------------------------------------------------------------------------------------------------------------------------------------------|--|
| Legal Description:       | Metes and bound description included in Addenda.<br>Generally, the site is located in the NE ¼ of the NW ¼<br>of Section 27, Township 19 South, Range 61 East,<br>M.D.M, City of North Las Vegas, County of Clark,<br>State of Nevada.                                                                             |  |
| Owner of Record:         | School Development Centennial, LLC<br>6340 Sunset Drive<br>Miami, Florida 33143                                                                                                                                                                                                                                    |  |
| Tax Parcel No.:          | 124-27-115-022                                                                                                                                                                                                                                                                                                     |  |
| Land Area:               | 4.59 Acres or 199,940 Sq. Ft.                                                                                                                                                                                                                                                                                      |  |
| Interest Appraised:      | Leased Fee Estate                                                                                                                                                                                                                                                                                                  |  |
| Purpose of the Appraisal | To estimate the market value of the "as is" leased fee<br>interest, as if free and clear of any liens, as of the date<br>of inspection.                                                                                                                                                                            |  |
| Intended Use:            | This report will be used at as documentation for the client who is requesting support for establishing a purchase price of the Subject Property as of the date o inspection (October 21, 2014). Any other use of this o future valuation reports should be discussed with the appraiser.                           |  |
| Intended User:           | The intended user of this report is Somerset Academy<br>of Las Vegas, D. A. Davidson and Company, and their<br>assigns. Any third party who obtains possession of this<br>report should notify the author of the intended use of<br>the facts, findings, and conclusions.                                          |  |
| Zoning:                  | General Commercial (C-2), under the jurisdiction of the City of North Las Vegas.                                                                                                                                                                                                                                   |  |