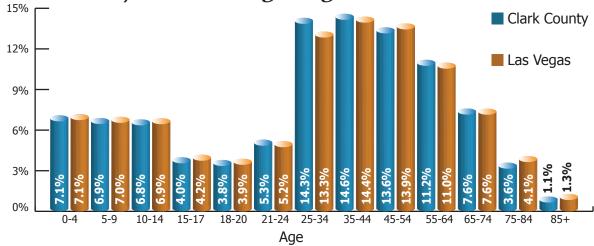

## Population

Las Vegas, which is the most populous city in the state of Nevada, serves as the center of one of the fastest growing metropolitan areas in the United States. Its population has multiplied by a factor of 30 since the 1940s, more than that of any other major American metropolitan area. Las Vegas population has increased significantly over recent years. Since 1980, the population has increased as follows: