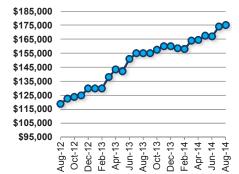

|
| Jun-14 | 499                  | -19.0% | \$290,000                         | 8.7%  | \$130.31 | 12.1%                   | 739 | 21.9%               | 170 | 12.6%           | 2.94                             | -28.0% |
| Jul-14 | 478                  | -24.8% | \$290,357                         | 8.6%  | \$129.12 | 8.6%                    | 790 | 53.7%               | 170 | 11.8%           | 2.81                             | -32.8% |
| Aug-14 | 553                  | -26.8% | \$294,640                         | 10.6% | \$131.66 | 7.0%                    | 537 | -16.2%              | 165 | 7.8%            | 3.35                             | -32.1% |

Note: Growth rate (%) reflects year-over-year changes





Existing Home Sales

Existing Home Sales



### Median Existing Home Prices





|        | Existii<br>Clo | Existing Home<br>Closings |           | Median<br>Closing Prices |          | Home<br>SqFt | Bank<br>Repossessions |        |       | ble MLS<br>(Resale) | Effective MLS<br>Inventory (in months) |        |
|--------|----------------|---------------------------|-----------|--------------------------|----------|--------------|-----------------------|--------|-------|---------------------|----------------------------------------|--------|
| Aug-12 | 4,526          | -21.1%                    | \$119,000 | 14.5%                    | \$81.80  | 18.7%        | 272                   | -81.9% | 4,911 | -62.7%              | 1.4                                    | -56.2% |
| Sep-12 | 3,684          | -26.0%                    | \$122,781 | 17.0%                    |