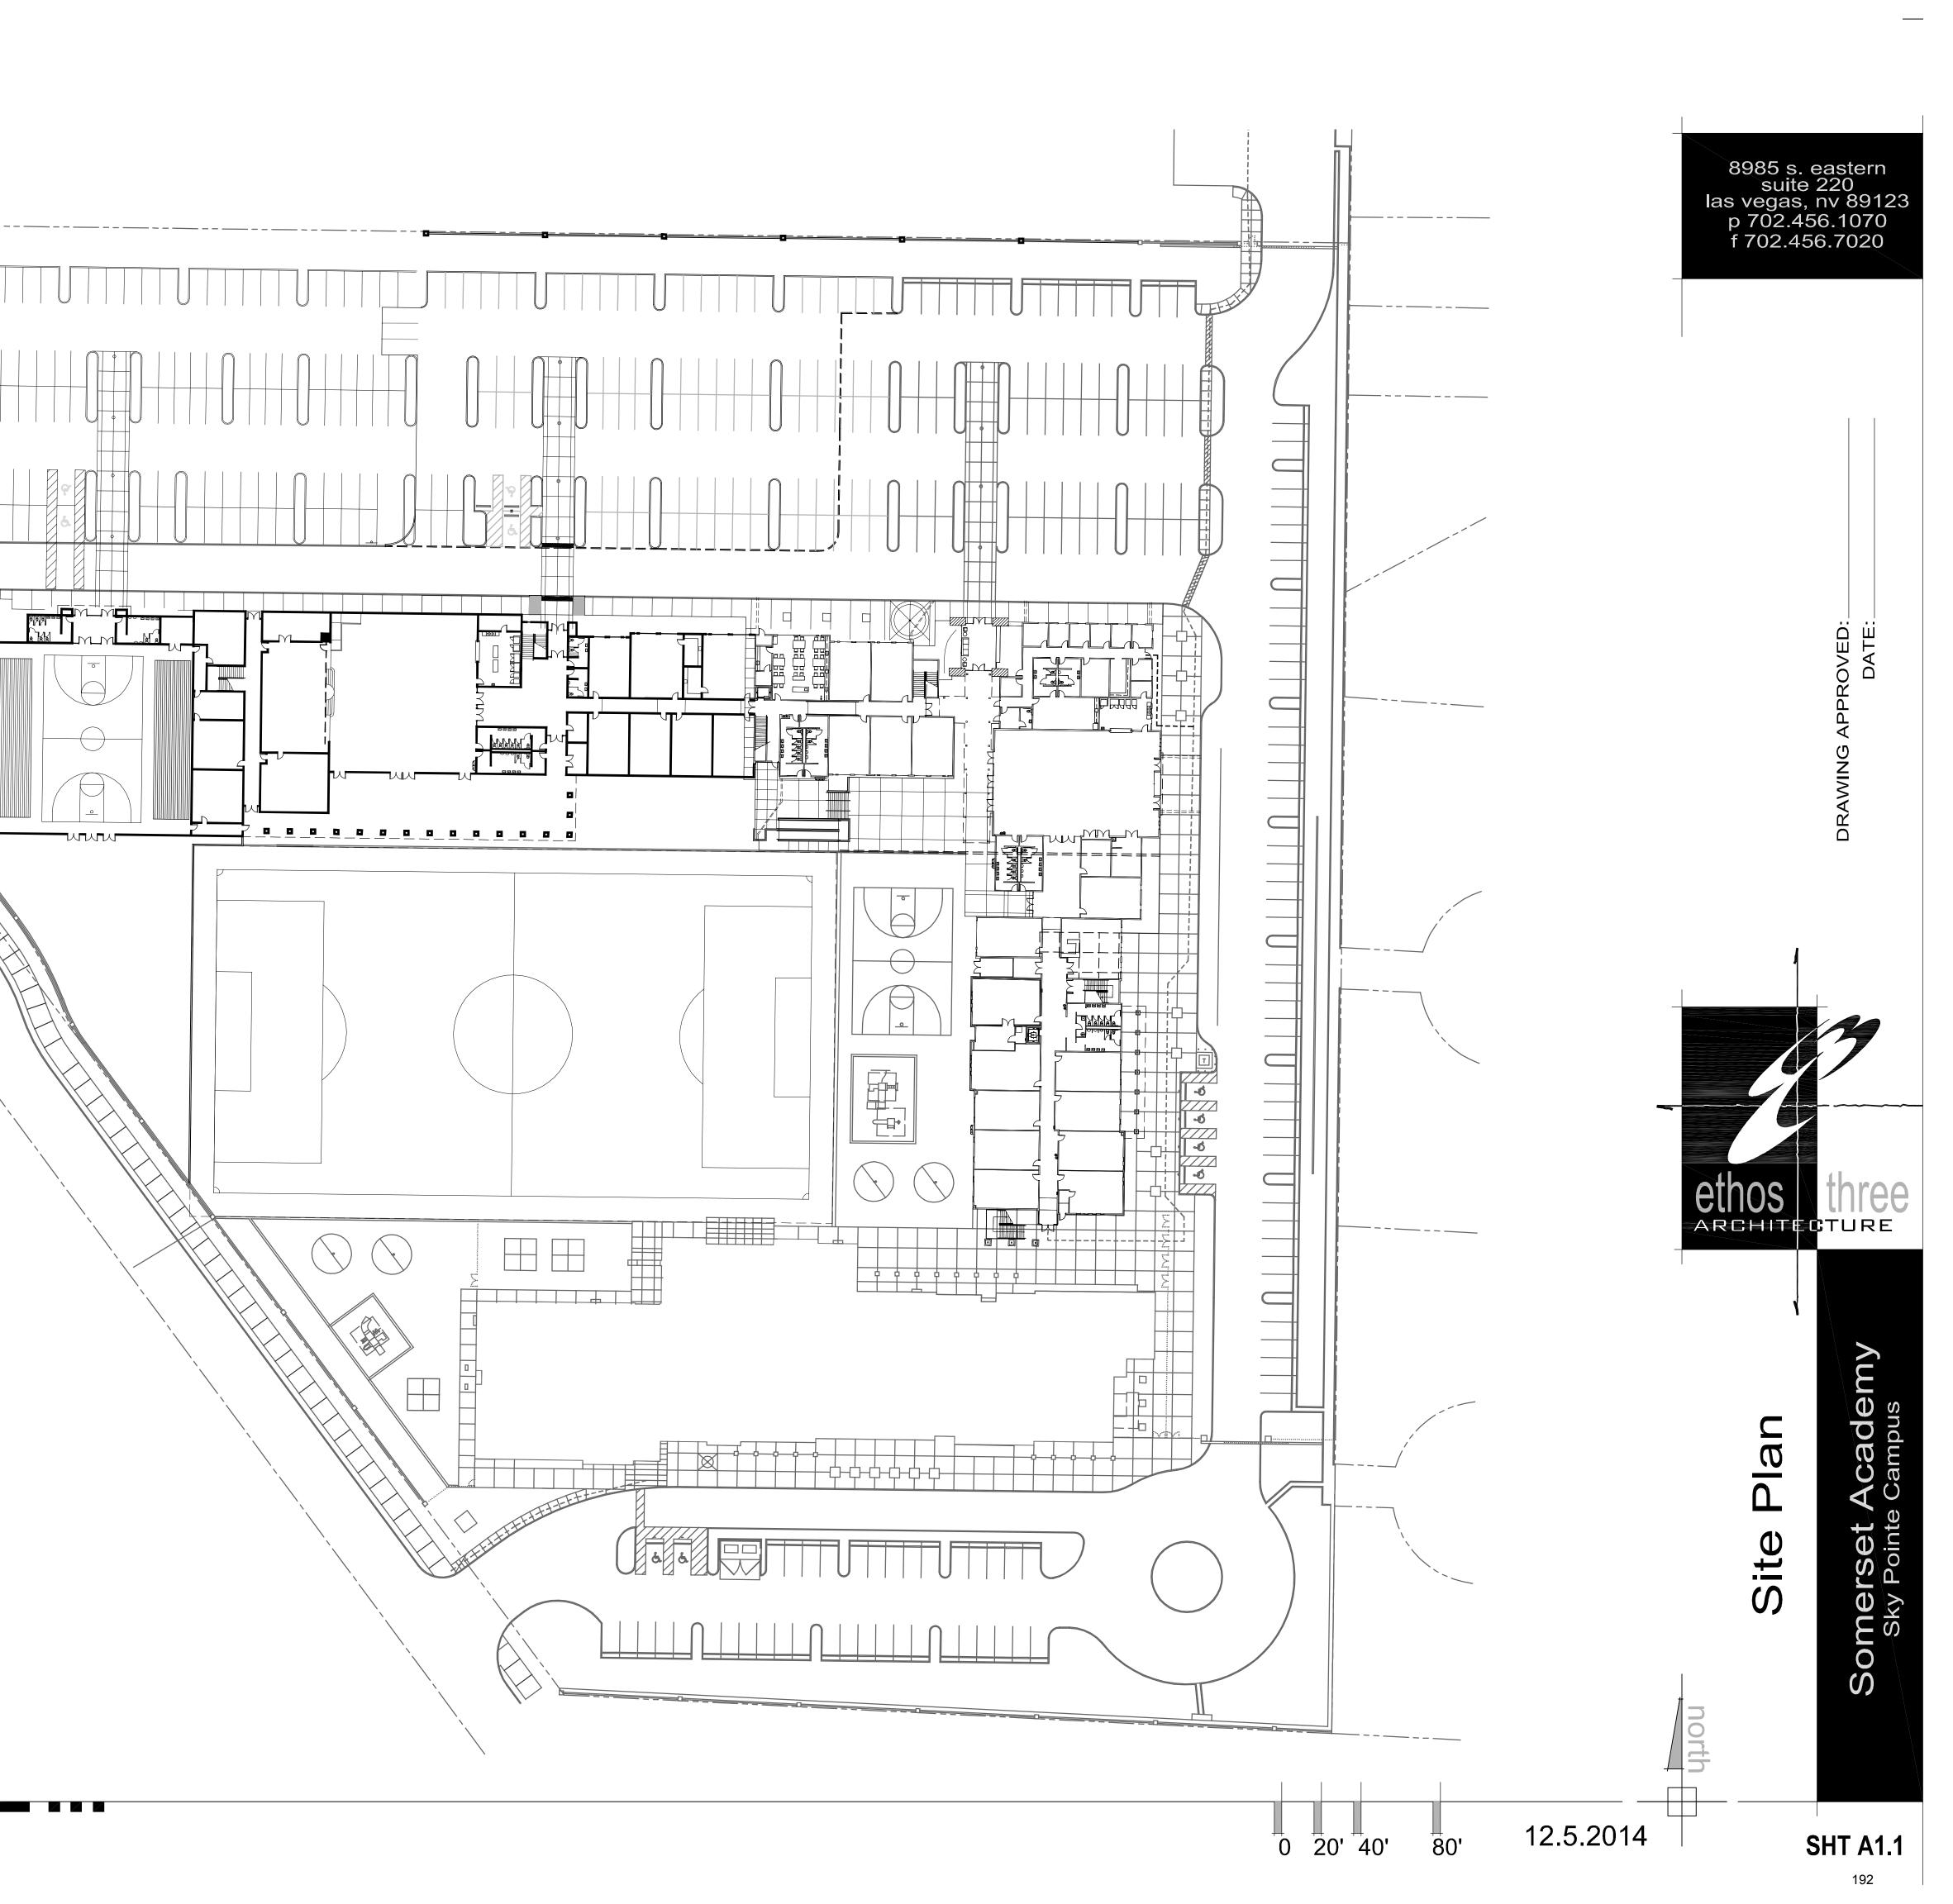

The Subject Property is comprised of 4.59 acre (199,940 square feet) tract of land improved with a one-story, 40,010 square foot educational facility. The school was constructed in 2007 as a part of the Commerce Centennial Marketplace shopping center, and then converted to a charter school in 2011. The remainder of the site is improved with playgrounds, parking lots, and landscaping. The building and site improvements are in average to above average condition.

| Improvements:                       | The campus is a single story building originally designed and utilized as a part of a neighborhood retail center. In 2011, the Subject Property was purchased and conversion to a charter school floor plan was begun. The building area which is being analyzed and valued in this report is the most westerly 40,010 square feet. It shares a common wall with the eastern section of the school which is not a part of this valuation. The school curriculum is an elementary school (Kindergarten through 5 <sup>th</sup> grade) and middle school (6 <sup>th</sup> grade through 8 <sup>th</sup> grade). The site area not under the building envelope is improved with playgrounds, playfield, parking lot, and minimal landscaping. The school shares access and parking easements with the adjoining shopping center tenants and the balance of the school to the east (not a part of this appraisal). The building and site improvements are in average to good condition. |
|-------------------------------------|-------------------------------------------------------------------------------------------------------------------------------------------------------------------------------------------------------------------------------------------------------------------------------------------------------------------------------------------------------------------------------------------------------------------------------------------------------------------------------------------------------------------------------------------------------------------------------------------------------------------------------------------------------------------------------------------------------------------------------------------------------------------------------------------------------------------------------------------------------------------------------------------------------------------------------------------------------------------------------------|
| Highest and Best Use:<br>As Vacant: | The site as vacant is concluded to be a good retail<br>development location being at the intersection of two<br>major streets which is controlled by a signal light. It is<br>similar to the developments at this intersection and<br>similar intersections throughout the neighborhood.                                                                                                                                                                                                                                                                                                                                                                                                                                                                                                                                                                                                                                                                                            |
| December<br>As Improved:            | As currently being used for an educational facility – Kindergarten through 8 <sup>th</sup> grade.                                                                                                                                                                                                                                                                                                                                                                                                                                                                                                                                                                                                                                                                                                                                                                                                                                                                                   |
| Date of Inspection:                 | October 21, 2014                                                                                                                                                                                                                                                                                                                                                                                                                                                                                                                                                                                                                                                                                                                                                                                                                                                                                                                                                                    |
| Effective Date of Value:            | October 21, 2014                                                                                                                                                                                                                                                                                                                                                                                                                                                                                                                                                                                                                                                                                                                                                                                                                                                                                                                                                                    |
| Date of the Report:                 | December 19, 2014                                                                                                                                                                                                                                                                                                                                                                                                                                                                                                                                                                                                                                                                                                                                                                                                                                                                                                                                                                   |
| Land Value:                         | \$1,500,000 (\$7.50 PSF)                                                                                                                                                                                                                                                                                                                                                                                                                                                                                                                                                                                                                                                                                                                                                                                                                                                                                                                                                            |
| Cost Approach:                      | \$8,800,000                                                                                                                                                                                                                                                                                                                                                                                                                                                                                                                                                                                                                                                                                                                                                                                                                                                                                                                                                                         |
| Sales Comparison Approach:          | Not Concluded                                                                                                                                                                                                                                                                                                                                                                                                                                                                                                                                                                                                                                                                                                                                                                                                                                                                                                                                                                       |
| Income Approach:                    | \$9,000,000                                                                                                                                                                                                                                                                                                                                                                                                                                                                                                                                                                                                                                                                                                                                                                                                                                                                                                                                                                         |
| Final Estimate of Value:            | \$8,800,000                                                                                                                                                                                                                                                                                                                                                                                                                                                                                                                                                                                                                                                                                                                                                                                                                                                                                                                                                                         |