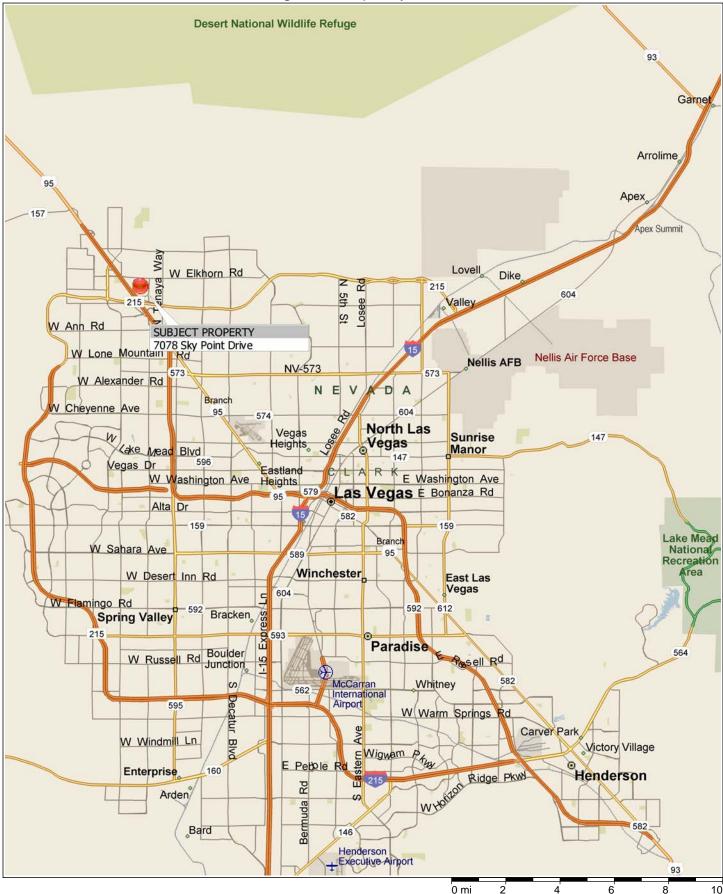

## SOMERSET ACADEMY OF LAS VEGAS NORTH LAS VEGAS CAMPUS 385 WEST CENTENNNIAL PARKWAY NORTH LAS VEGAS, NEVADA