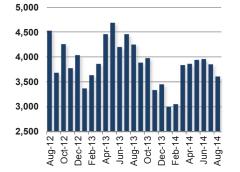

| -34.7% |
| Jun-14 | 499                  | -19.0% | \$290,000                         | 8.7%  | \$130.31 | 12.1%                   | 739 | 21.9%               | 170 | 12.6%           | 2.94                             | -28.0% |
| Jul-14 | 478                  | -24.8% | \$290,357                         | 8.6%  | \$129.12 | 8.6%                    | 790 | 53.7%               | 170 | 11.8%           | 2.81                             | -32.8% |
| Aug-14 | 553                  | -26.8% | \$294,640                         | 10.6% | \$131.66 | 7.0%                    | 537 | -16.2%              | 165 | 7.8%            | 3.35                             | -32.1% |

Note: Growth rate (%) reflects year-over-year changes





Existing Home Sales

Existing Home Sales



### Median Existing Home Prices





|        | Existii<br>Clo | Existing Home<br>Closings |           | Median<br>Closing Prices |          | Home<br>SqFt | Bank<br>Repossessions |        |       | ble MLS<br>(Resale) | Effective MLS<br>Inventory (in months) |        |
|--------|----------------|---------------------------|-----------|--------------------------|----------|--------------|-----------------------|--------|-------|---------------------|----------------------------------------|--------|
| Aug-12 | 4,526          | -21.1%                    | \$119,000 | 14.5%                    | \$81.80  | 18.7%        | 272                   | -81.9% | 4,911 | -62.7%              | 1.4                                    | -56.2% |
| Sep-12 | 3,684          | -26.0%                    | \$1