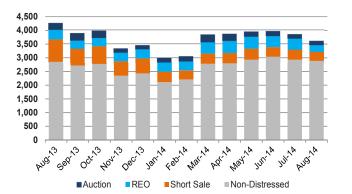

9145    | 2.4       |
| 89104    | 3.1       | 89146    | 9.2       |
| 89106    | 6.5       | 89147    | 3.1       |
| 89107    | 3.2       | 89148    | 3.9       |
| 89108    | 3.6       | 89149    | 3.3       |
| 89109    | 3.8       | 89156    | 4.2       |
| 89110    | 3.6       | 89166    | 4.2       |
| 89113    | 3.8       | 89169    | 3.4       |
| 89115    | 3.6       | 89178    | 3.4       |
| 89117    | 3.9       | 89179    | 4.2       |
| 89118    | 3.0       | 89183    | 3.2       |
|          |           |          |           |

**Note:** Effective inventory (in months) is computed based on available (non-contingent) listings in the Greater Las Vegas Association of Realtors' Multiple Listing Service (MLS) and resale closings in the MLS.







### EXISTING HOME CLOSINGS





### By Price



### **Key Statistics**

|                      |       | Clos | ings      |      | Pric      | ing     |                |
|----------------------|-------|------|-----------|------|-----------|---------|----------------|
| Resale Closings      | Month |      | 12 Months |      | Median    | Avg PSF |                |
| Auction Sales        | 159   | 4%   | 2,447     | 6%   | \$133,800 | \$89    |                |
| Short Sales          | 326   | 9%   | 5,213     | 12%  | \$155,000 | \$103   |                |
| REO Sales            | 241   | 7%   | 4,190     | 10%  | \$150,000 | \$97    | 32%            |
| Non-Distressed Sales | 2,883 | 80%  | 31,927    | 73%  | \$180,000 | \$120   | of August Sale |
| Total                | 3,609 | 100% | 43,777    | 100% | \$175,000 | \