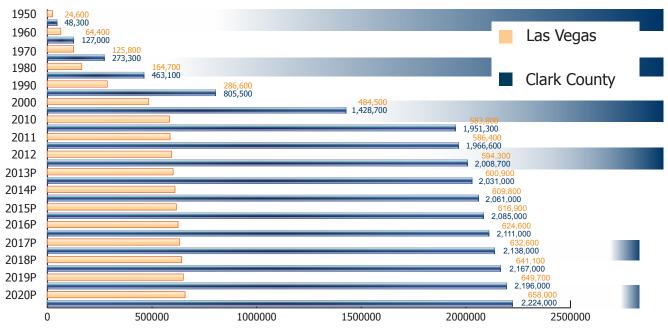

## Population

Las Vegas, which is the most populous city in the state of Nevada, serves as the center of one of the fastest growing metropolitan areas in the United States. Its population has multiplied by a factor of 30 since the 1940s, more than that of any other major American metropolitan area. Las Vegas population has increased significantly over recent years. Since 1980, the population has increased as follows: