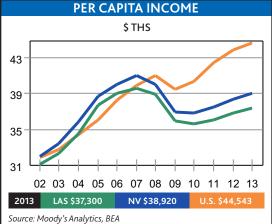

| 1.1%       | 2.0%  | \$59,538 | \$61,028    | \$96,294  |
| Financial Activities       | 5.1%      | 4.8%       | 5.8%  | \$22,019 | \$21,454    | \$47,849  |
| Prof. and Bus. Services    | 13.1%     | 12.7%      | 13.6% | \$55,414 | \$53,702    | \$63,688  |
| Educ. and Health Services  | 9.3%      | 9.5%       | 15.5% | \$55,201 | \$54,691    | \$51,543  |
| Leisure and Hosp. Services | 31.5%     | 27.6%      | 10.4% | \$42,217 | \$39,372    | \$24,522  |
| Other Services             | 2.9%      | 2.8%       | 4.0%  | \$34,638 | \$35,235    | \$33,733  |
| Government                 | 11.2%     | 12.8%      | 16.0% | \$81,073 | \$78,668    | \$71,281  |





Sources: Percent of total employment — BLS, Moody's Analytics, 2013, Average annual earnings — BEA, Moody's Analytics, 2012



| HIGH-TECH<br>EMPLOYMENT       |               |                    |  |  |  |  |  |  |
|-------------------------------|---------------|--------------------|--|--|--|--|--|--|
|                               | Ths           | % of total         |  |  |  |  |  |  |
| AS                            | LAS 18.6      | 2.2                |  |  |  |  |  |  |
| .S.                           | U.S. 6,431.1  | 4.7                |  |  |  |  |  |  |
| HOUSING-RELATED<br>EMPLOYMENT |               |                    |  |  |  |  |  |  |
| E                             |               |                    |  |  |  |  |  |  |
| E                             |               |                    |  |  |  |  |  |  |
|                               | EMPLOY        | MENT               |  |  |  |  |  |