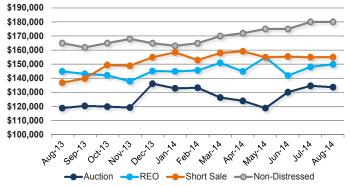

|
| 89104    | 3.1       | 89146    | 9.2       |
| 89106    | 6.5       | 89147    | 3.1       |
| 89107    | 3.2       | 89148    | 3.9       |
| 89108    | 3.6       | 89149    | 3.3       |
| 89109    | 3.8       | 89156    | 4.2       |
| 89110    | 3.6       | 89166    | 4.2       |
| 89113    | 3.8       | 89169    | 3.4       |
| 89115    | 3.6       | 89178    | 3.4       |
| 89117    | 3.9       | 89179    | 4.2       |
| 89118    | 3.0       | 89183    | 3.2       |
|          |           |          |           |

**Note:** Effective inventory (in months) is computed based on available (non-contingent) listings in the Greater Las Vegas Association of Realtors' Multiple Listing Service (MLS) and resale closings in the MLS.







### EXISTING HOME CLOSINGS





### By Price



### **Key Statistics**

|                      |       | Clos | ings      |      | Pric      | ing     |                |
|----------------------|-------|------|-----------|------|-----------|---------|----------------|
| Resale Closings      | Month |      | 12 Months |      | Median    | Avg PSF |                |
| Auction Sales        | 159   | 4%   | 2,447     | 6%   | \$133,800 | \$89    |                |
| Short Sales          | 326   | 9%   | 5,213     | 12%  | \$155,000 | \$103   |                |
| REO Sales            | 241   | 7%   | 4,190     | 10%  | \$150,000 | \$97    | 32%            |
| Non-Distressed Sales | 2,883 | 80%  | 31,927    | 73%  | \$180,000 | \$120   | of August Sale |
| Total                | 3,609 | 100% | 43,777    | 100% | \$175,000 | \$116   | were ČA