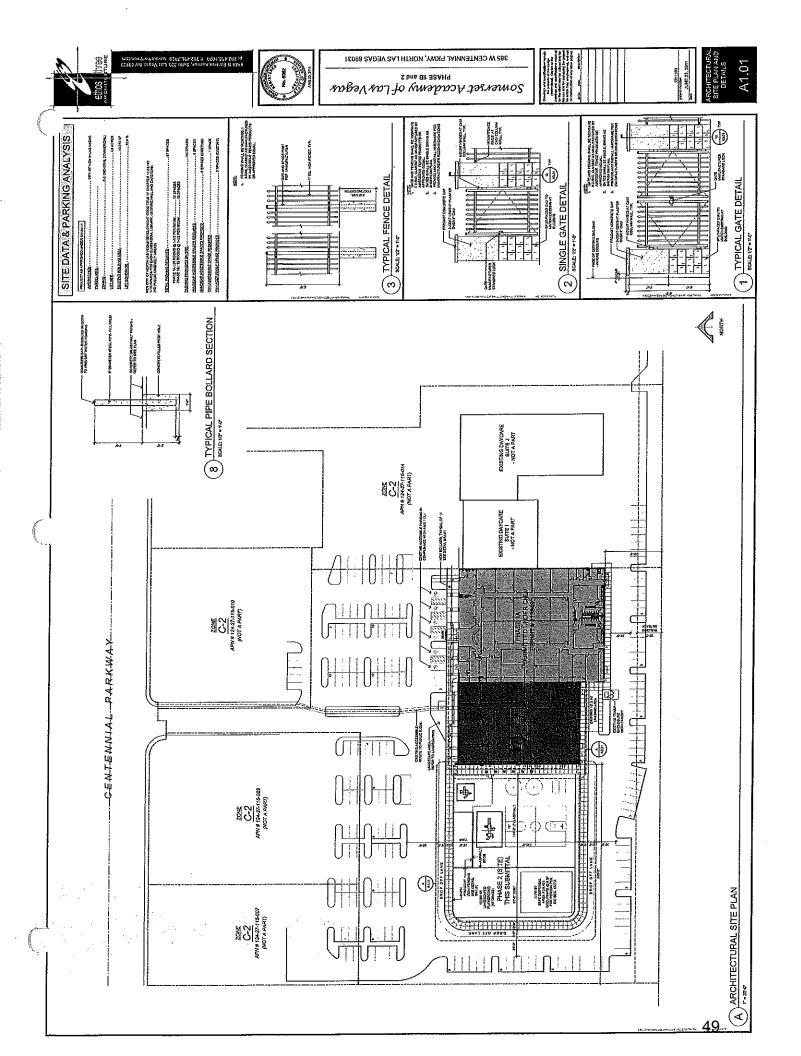

The Subject Property is comprised of 4.59 acre (199,940 square feet) tract of land improved with a one-story, 40,010 square foot educational facility. The school was constructed in 2007 as a part of the Commerce Centennial Marketplace shopping center, and then converted to a charter school in 2011. The remainder of the site is improved with playgrounds, parking lots, and landscaping. The building and site improvements are in average to above average condition.

| Improvements:                       | The campus is a single story building originally designed and utilized as a part of a neighborhood retail center. In 2011, the Subject Property was purchased and conversion to a charter school floor plan was begun. The building area which is being analyzed and valued in this report is the most westerly 40,010 square feet. It shares a common wall with the eastern section of the school which is not a part of this valuation. The school curriculum is an elementary school (Kindergarten through 5 <sup>th</sup> grade) and middle school (6 <sup>th</sup> grade through 8 <sup>th</sup> grade). The site area not under the building envelope is improved with playgrounds, playfield, parking lot, and minimal landscaping. The school shares access and parking easements with the adjoining shopping center tenants and the balance of the school to the east (not a part of this appraisal). The building and site improvements are in average to good condition. |
|-------------------------------------|-------------------------------------------------------------------------------------------------------------------------------------------------------------------------------------------------------------------------------------------------------------------------------------------------------------------------------------------------------------------------------------------------------------------------------------------------------------------------------------------------------------------------------------------------------------------------------------------------------------------------------------------------------------------------------------------------------------------------------------------------------------------------------------------------------------------------------------------------------------------------------------------------------------------------------------------------------------------------------------|
| Highest and Best Use:<br>As Vacant: | The site as vacant is concluded to be a good retail<br>development location being at the intersection of two<br>major streets which is controlled by a signal light. It is<br>similar to the developments at this intersection and<br>similar intersections throughout the neighborhood.                                                                                                                                                                                                                                                                                                                                                                                                                                                                                                                                                                                                                                                                                            |
| December<br>As Improved:            | As currently being used for an educational facility – Kindergarten through 8 <sup>th</sup> grade.                                                                                                                                                                                                                                                                                                                                                                                                                                                                                                                                                                                                                                                                                                                                                                                                                                                                                   |
| Date of Inspection:                 | October 21, 2014                                                                                                                                                                                                                                                                                                                                                                                                                                                                                                                                                                                                                                                                                                                                                                                                                                                                                                                                                                    |
| Effective Date of Value:            | October 21, 2014                                                                                                                                                                                                                                                                                                                                                                                                                                                                                                                                                                                                                                                                                                                                                                                                                                                                                                                                                                    |
| Date of the Report:                 | December 19, 2014                                                                                                                                                                                                                                                                                                                                                                                                                                                                                                                                                                                                                                                                                                                                                                                                                                                                                                                                                                   |
| Land Value:                         | \$1,500,000 (\$7.50 PSF)                                                                                                                                                                                                                                                                                                                                                                                                                                                                                                                                                                                                                                                                                                                                                                                                                                                                                                                                                            |
| Cost Approach:                      | \$8,800,000                                                                                                                                                                                                                                                                                                                                                                                                                                                                                                                                                                                                                                                                                                                                                                                                                                                                                                                                                                         |
| Sales Comparison Approach:          | Not Concluded                                                                                                                                                                                                                                                                                                                                                                                                                                                                                                                                                                                                                                                                                                                                                                                                                                                                                                                                                                       |
| Income Approach:                    | \$9,000,000                                                                                                                                                                                                                                                                                                                                                                                                                                                                                                                                                                                                                                                                                                                                                                                                                                                                                                                                                                         |
| Final Estimate of Value:            | \$8,800,000                                                                                                                                                                                                                                                                                                                                                                                                                                                                                                                                                                                                                                                                                                                                                                                                                                                                                                                                                                         |

John L. Emmelin

John L. Emmerling, MAI State of Nevada – Temporary Appraiser Permit #ATMP.0012700.CG

| Identification of the Property | The Subject of this appraisal is a 40,010 square foot,<br>one story educational campus. The property is a part of<br>the Commerce Centennial Marketplace shopping<br>center. This section of the shopping center was<br>purchased in 2011 and subsequently converted to a<br>charter school. The Subject Property being valued<br>represents approximately two-thirds of the entire<br>campus. The easterly one-third shares a common wall<br>with the Subject, but is not a part of this valuation. |
|--------------------------------|------------------------------------------------------------------------------------------------------------------------------------------------------------------------------------------------------------------------------------------------------------------------------------------------------------------------------------------------------------------------------------------------------------------------------------------------------------------------------------------------------|
| Address                        |                                                                                                                                                                                                                                                                                                                                                                                                                                                                                                      |
| Street<br>City/State           | 385 West Centennial Parkway<br>North Las Vegas, Nevada                                                                                                                                                                                                                                                                                                                                                                                                                                               |
| County                         | Clark                                                                                                                                                                                                                                                                                                                                                                                                                                                                                                |
| Legal Description              | See Addendum                                                                                                                                                                                                                                                                                                                                                                                                                                                                                         |
| Property Ownership and Recent  | History                                                                                                                                                                                                                                                                                                                                                                                                                                                                                              |
|                                | The Subject property was purchased in July 6, 2011<br>from LVI Group, LLC (25% and Commerce Plaza,<br>LLC (75%) for \$3,150,000. There were no other sales<br>of the larger site in the three years prior to this sale.                                                                                                                                                                                                                                                                              |
| Purpose of the Appraisal:      | To estimate the market value of the leased fee interest,<br>as if free and clear of any liens, as of the date of<br>inspection.                                                                                                                                                                                                                                                                                                                                                                      |
| Intended Use:                  | This report will be used at as documentation for the client who is requesting support for establishing a purchase price of the Subject Property as of the date of inspection (October 21, 2014). Any other use of this or future valuation reports should be discussed with the appraiser.                                                                                                                                                                                                           |
| Intended User:                 | The intended user of this report is Somerset Academy<br>of Las Vegas, D. A. Davidson and Company, and their<br>assigns. Any third party who obtains possession of this<br>report should notify the author of the intended use of<br>the facts, findings, and conclusions.                                                                                                                                                                                                                            |
| Date of Inspection             | October 21, 2014                                                                                                                                                                                                                                                                                                                                                                                                                                                                                     |
| Effective Date of Value        | October 21, 2014                                                                                                                                                                                                                                                                                                                                                                                                                                                                                     |
| Date Report Transmitted        | December 19, 2014                                                                                                                                                                                                                                                                                                                                                                                                                                                                                    |
| Trophy Property Company, Inc.  | 7 Somerset Academy of Las Vegas<br>North Las Vegas Campus – North Las Vegas, Nevada                                                                                                                                                                                                                                                                                                                                                                                                                  |