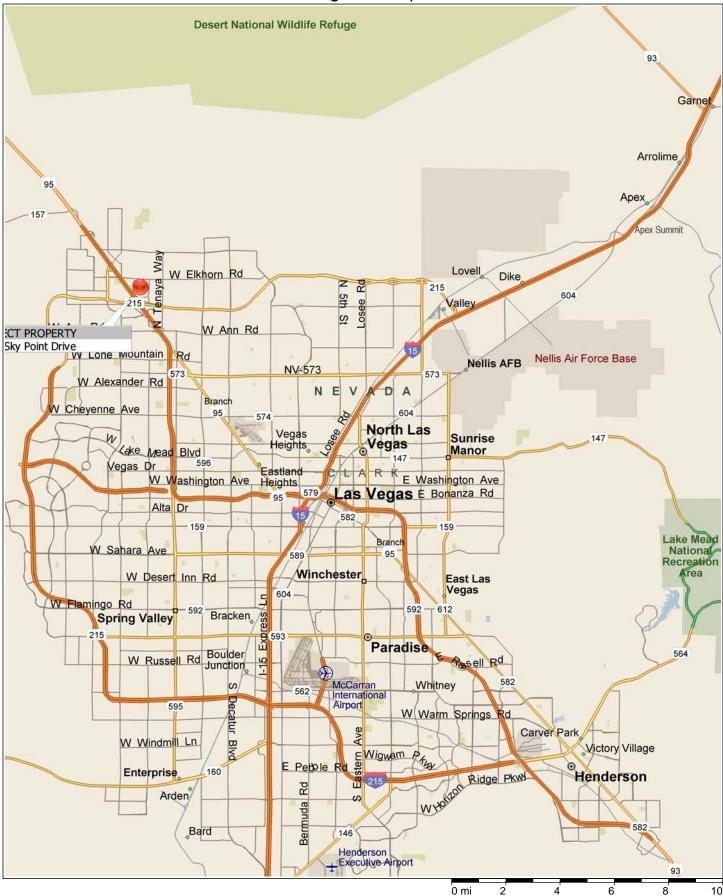

## SOMERSET ACADEMY OF LAS VEGAS NORTH LAS VEGAS CAMPUS 385 WEST CENTENNNIAL PARKWAY NORTH LAS VEGAS, NEVADA

## SUMMARY OF SALIENT FACTS

| Location:                | Southwest quadrant of West Centennial Parkway and<br>Commerce Street in the north central section of greater<br>Las Vegas. The property is a part of the Commerce<br>Centennial Marketplace shopping center. The street<br>address is 385 West Centennial Parkway, North Las<br>Vegas, Clark County, Nevada 89084. |  |
|--------------------------|--------------------------------------------------------------------------------------------------------------------------------------------------------------------------------------------------------------------------------------------------------------------------------------------------------------------|--|
| Legal Description:       | Metes and bound description included in Addenda.<br>Generally, the site is located in the NE ¼ of the NW ¼<br>of Section 27, Township 19 South, Range 61 East,<br>M.D.M, City of North Las Vegas, County of Clark,<br>State of Nevada.                                                                             |  |
| Owner of Record:         | School Development Centennial, LLC<br>6340 Sunset Drive<br>Miami, Florida 33143                                                                                                                                                                                                                                    |  |
| Tax Parcel No.:          | 124-27-115-022                                                                                                                                                                                                                                                                                                     |  |
| Land Area:               | 4.59 Acres or 199,940 Sq. Ft.                                                                                                                                                                                                                                                                                      |  |
| Interest Appraised:      | Leased Fee Estate                                                                                                                                                                                                                                                                                                  |  |
| Purpose of the Appraisal | To estimate the market value of the "as is" leased fee<br>interest, as if free and clear of any liens, as of the date<br>of inspection.                                                                                                                                                                            |  |
| Intended Use:            | This report will be used at as documentation for the client who is requesting support for establishing a purchase price of the Subject Property as of the date o inspection (October 21, 2014). Any other use of this o future valuation reports should be discussed with the appraiser.                           |  |
| Intended User:           | The intended user of this report is Somerset Academy<br>of Las Vegas, D. A. Davidson and Company, and their<br>assigns. Any third party who obtains possession of this<br>report should notify the author of the intended use of<br>the facts, findings, and conclusions.                                          |  |
| Zoning:                  | General Commercial (C-2), under the jurisdiction of the City of North Las Vegas.                                                                                                                                                                                                                                   |  |