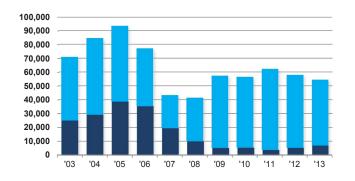

By Price



## **Key Statistics**

|                      |       | Clos | ings   |      | Pric      | ing     |           |
|----------------------|-------|------|--------|------|-----------|---------|-----------|
| Resale Closings      | Mon   | th   | 12 Mo  | nths | Median    | Avg PSF | ~         |
| Auction Sales        | 159   | 4%   | 2,447  | 6%   | \$133,800 | \$89    | <b></b>   |
| Short Sales          | 326   | 9%   | 5,213  | 12%  | \$155,000 | \$103   |           |
| REO Sales            | 241   | 7%   | 4,190  | 10%  | \$150,000 | \$97    | 329       |
| Non-Distressed Sales | 2,883 | 80%  | 31,927 | 73%  | \$180,000 | \$120   | of August |
| Total                | 3,609 | 100% | 43,777 | 100% | \$175,000 | \$116   | were CASI |

Home Closings

■ RESALE HOMES ■ NEW HOMES





of August Sales

were VACANT



## SalesTrage know your market

SalesTraq is a comprehensive residential real estate research and analysis solution. For more than two decades, SalesTraq has been providing home pricing, sales and development data to real estate agents, homebuilders, appraisers, buyers and investors. Our firm also maintains an archive catalogue of nearly 20,000 floor plans of Nevada homes. The following highlights our products and services:

SALESTRAQ STANDARD: A database of new residential construction in southern Nevada providing an easy-to-navigate search feature. The product also includes access to nearly 20,000 searchable floor plans, which is ideal for listing presentations, brochures and more.

SALESTRAQ PRO: In addition to the features of SalesTraq Standard, the