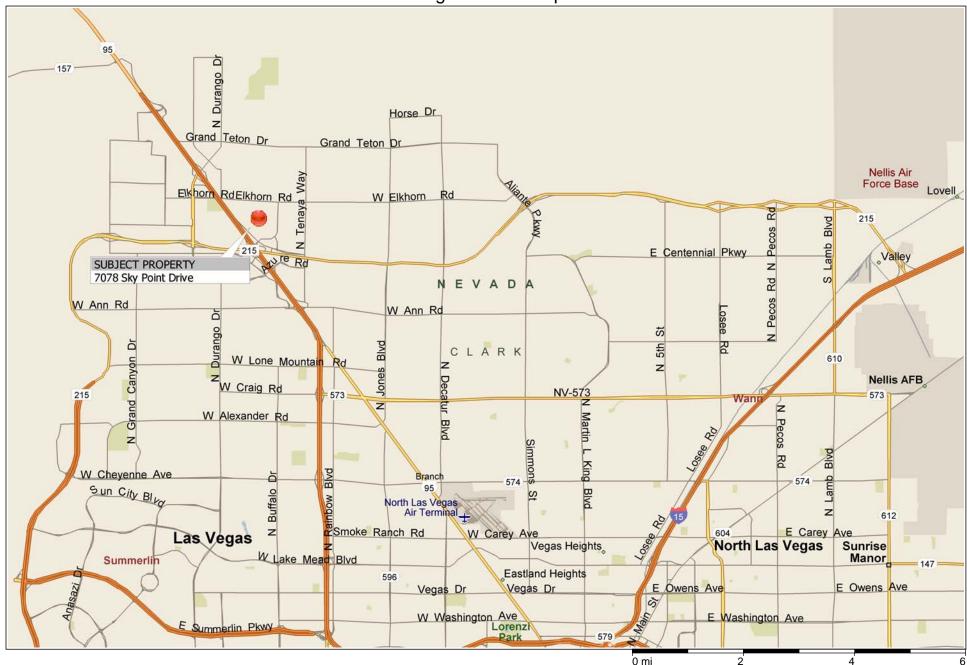

## SOMERSET ACADEMY OF LAS VEGAS NORTH LAS VEGAS CAMPUS 385 WEST CENTENNNIAL PARKWAY NORTH LAS VEGAS, NEVADA

## SUMMARY OF SALIENT FACTS

| Location:                | Southwest quadrant of West Centennial Parkway and<br>Commerce Street in the north central section of greater<br>Las Vegas. The property is a part of the Commerce<br>Centennial Marketplace shopping center. The street<br>address is 385 West Centennial Parkway, North Las<br>Vegas, Clark County, Nevada 89084. |  |
|--------------------------|--------------------------------------------------------------------------------------------------------------------------------------------------------------------------------------------------------------------------------------------------------------------------------------------------------------------|--|
| Legal Description:       | Metes and bound description included in Addenda.<br>Generally, the site is located in the NE ¼ of the NW ¼<br>of Section 27, Township 19 South, Range 61 East,<br>M.D.M, City of North Las Vegas, County of Clark,<br>State of Nevada.                                                                             |  |
| Owner of Record:         | School Development Centennial, LLC<br>6340 Sunset Drive<br>Miami, Florida 33143                                                                                                                                                                                                                                    |  |
| Tax Parcel No.:          | 124-27-115-022                                                                                                                                                                                                                                                                                                     |  |
| Land Area:               | 4.59 Acres or 199,940 Sq. Ft.                                                                                                                                                                                                                                                                                      |  |
| Interest Appraised:      | Leased Fee Estate                                                                                                                                                                                                                                                                                                  |  |
| Purpose of the Appraisal | To estimate the market value of the "as is" leased fee<br>interest, as if free and clear of any liens, as of the date<br>of inspection.                                                                                                                                                                            |  |
| Intended Use:            | This report will be used at as documentation for the client who is requesting support for establishing a purchase price of the Subject Property as of the date o inspection (October 21, 2014). Any other use of this o future valuation reports should be discussed with the appraiser.                           |  |
| Intended User:           | The intended user of this report is Somerset Academy<br>of Las Vegas, D. A. Davidson and Company, and their<br>assigns. Any third party who obtains possession of this<br>report should notify the author of the intended use of<br>the facts, findings, and conclusions.                                          |  |
| Zoning:                  | General Commercial (C-2), under the jurisdiction of the City of North Las Vegas.                                                                                                                                                                                                                                   |  |