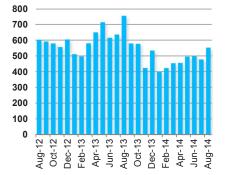

uare Foot          | \$115.56  | +13.7%              |  |  |  |  |
| No. of Closings - Month                | 3,609     | -15.1%              |  |  |  |  |
| No. of Closings - Year-to-Date         | 29,121    | -11.5%              |  |  |  |  |
| No. of Closings - Last 12 Months       | 43,777    | -10.0%              |  |  |  |  |
| Bank Repossessions - Month             | 145       | -12.1%              |  |  |  |  |
| Bank Repossessions - Year-to-Date      | 1,844     | +21.0%              |  |  |  |  |
| Bank Repossessions - Last 12 Months    | 2,836     | +18.4%              |  |  |  |  |
| MLS Listings (Available)               | 9,949     | +19.6%              |  |  |  |  |
| Effective MLS Inventory (in Months)    | 3.3       | +24.7%              |  |  |  |  |



New Home Sales





Median New Home Prices



New Home Permits



|        |     | Home<br>sings | New Home<br>Closing |       | New Ho<br>Avg \$/S |       |     | Home<br>mits |     | tive<br>visions |      | ge Sales<br>division |
|--------|-----|---------------|---------------------|-------|--------------------|-------|-----|--------------|-----|-----------------|------|----------------------|
| Aug-12 | 602 | 59.7%         | \$204,737           | 3.5%  | \$105.44           | 8.6%  | 573 | 70.0%        | 206 | -14.2%          | 2.92 | 86.0%                |
| Sep-12 | 592 | 48.7%         | \$198,845           | -3.1% | \$102.64           | 4.0%  | 437 | 73.4%        | 186 | -22.8%          | 3.18 | 92.7%                |
| 0ct-12 | 580 | 79.6%         | \$216,045           | 9.4%  | \$103.98           |