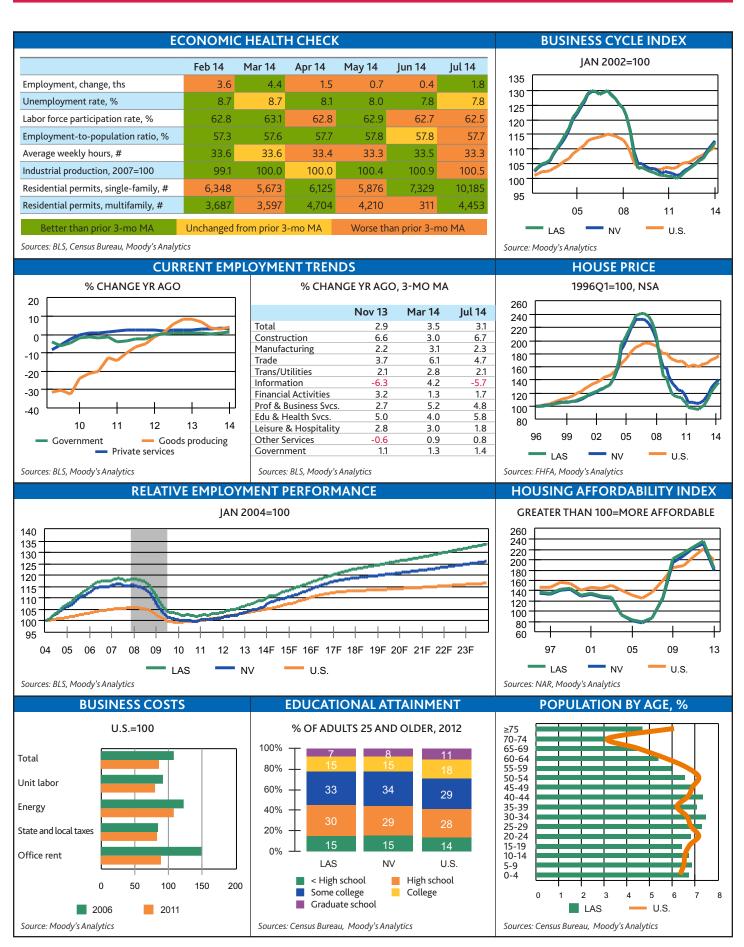

**Competency of the Appraiser -** This report of market value was prepared by John L. Emmerling, MAI. I have been appraising real estate throughout the western United States for over forty years. I have completed over 80 appraisals on existing and proposed charter school buildings. I represent myself as competent to perform a market value estimate on the Subject Property. Geographical, social, political and economic trends are the factors that have the most profound effect upon the real estate market. The following is a discussion of these trends as they affect the economic base and strength of the Las Vegas Metropolitan Statistical Area (MSA), also known as the Las Vegas-Paradise-Henderson Metropolitan Area. In the Addenda, we have included a copy of Moddy's Analytics Las Vegas market study dated August 2014. We have also included a residential study from Real Traq's FastFacts Monthly report for August 2014.

The Subject Property is located within the city of Las Vegas in the southerly section of Clark County and the north and northeast area of Las Vegas. Clark County consists of approximately 600 square miles and contains the Las Vegas metro area which is the largest concentration of people in the state of Nevada. To the north of Clark County is Lincoln County and to the west is Nye County. Also to the west and south is California. The Colorado River and Lake Mead create a natural eastern border separating the MSA as well as the State of Nevada from Mohave County in Arizona. Las Vegas is approximately 290 miles northeast of Los Angeles.

Las Vegas historically had been a city of sustained growth. While there had been small lulls, there had never been a major downturn until the recession that began in 2008. Las Vegas has since reversed this trend and is in a strong recovery mode for both employment and real estate values.