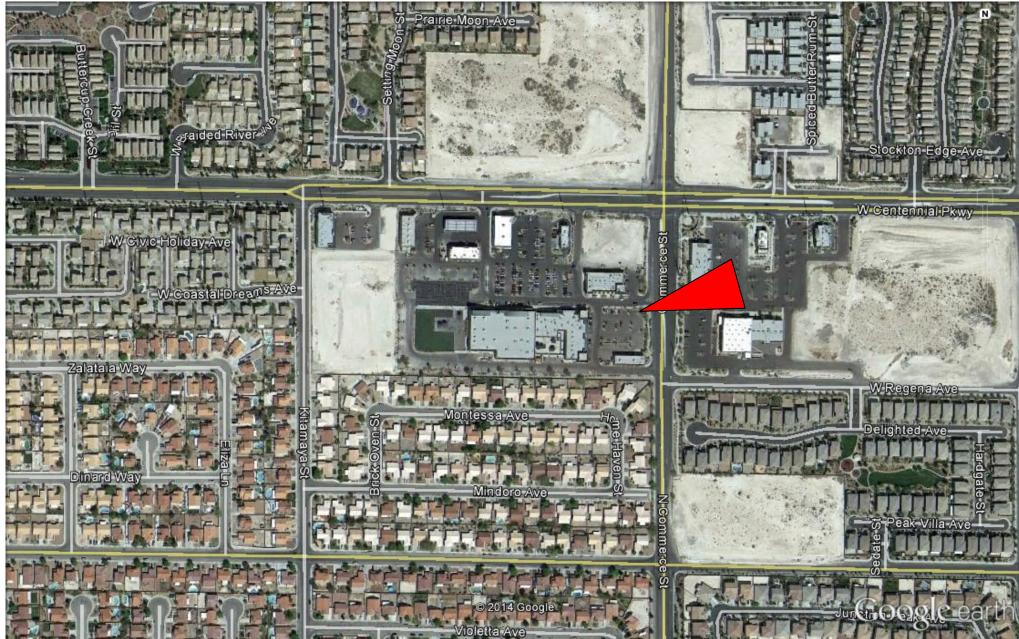

## SUMMARY OF SALIENT FACTS

| Location:                | Southwest quadrant of West Centennial Parkway and<br>Commerce Street in the north central section of greater<br>Las Vegas. The property is a part of the Commerce<br>Centennial Marketplace shopping center. The street<br>address is 385 West Centennial Parkway, North Las<br>Vegas, Clark County, Nevada 89084. |  |
|--------------------------|--------------------------------------------------------------------------------------------------------------------------------------------------------------------------------------------------------------------------------------------------------------------------------------------------------------------|--|
| Legal Description:       | Metes and bound description included in Addenda.<br>Generally, the site is located in the NE ¼ of the NW ¼<br>of Section 27, Township 19 South, Range 61 East,<br>M.D.M, City of North Las Vegas, County of Clark,<br>State of Nevada.                                                                             |  |
| Owner of Record:         | School Development Centennial, LLC<br>6340 Sunset Drive<br>Miami, Florida 33143                                                                                                                                                                                                                                    |  |
| Tax Parcel No.:          | 124-27-115-022                                                                                                                                                                                                                                                                                                     |  |
| Land Area:               | 4.59 Acres or 199,940 Sq. Ft.                                                                                                                                                                                                                                                                                      |  |
| Interest Appraised:      | Leased Fee Estate                                                                                                                                                                                                                                                                                                  |  |
| Purpose of the Appraisal | To estimate the market value of the "as is" leased fee<br>interest, as if free and clear of any liens, as of the date<br>of inspection.                                                                                                                                                                            |  |
| Intended Use:            | This report will be used at as documentation for the client who is requesting support for establishing a purchase price of the Subject Property as of the date o inspection (October 21, 2014). Any other use of this o future valuation reports should be discussed with the appraiser.                           |  |
| Intended User:           | The intended user of this report is Somerset Academy<br>of Las Vegas, D. A. Davidson and Company, and their<br>assigns. Any third party who obtains possession of this<br>report should notify the author of the intended use of<br>the facts, findings, and conclusions.                                          |  |
| Zoning:                  | General Commercial (C-2), under the jurisdiction of the City of North Las Vegas.                                                                                                                                                                                                                                   |  |

| Improvements:                       | The campus is a single story building originally designed and utilized as a part of a neighborhood retail center. In 2011, the Subject Property was purchased and conversion to a charter school floor plan was begun. The building area which is being analyzed and valued in this report is the most westerly 40,010 square feet. It shares a common wall with the eastern section of the school which is not a part of this valuation. The school curriculum is an elementary school (Kindergarten through 5 <sup>th</sup> grade) and middle school (6 <sup>th</sup> grade through 8 <sup>th</sup> grade). The site area not under the building envelope is improved with playgrounds, playfield, parking lot, and minimal landscaping. The school shares access and parking easements with the adjoining shopping center tenants and the balance of the school to the east (not a part of this appraisal). The building and site improvements are in average to good condition. |
|-------------------------------------|-------------------------------------------------------------------------------------------------------------------------------------------------------------------------------------------------------------------------------------------------------------------------------------------------------------------------------------------------------------------------------------------------------------------------------------------------------------------------------------------------------------------------------------------------------------------------------------------------------------------------------------------------------------------------------------------------------------------------------------------------------------------------------------------------------------------------------------------------------------------------------------------------------------------------------------------------------------------------------------|
| Highest and Best Use:<br>As Vacant: | The site as vacant is concluded to be a good retail<br>development location being at the intersection of two<br>major streets which is controlled by a signal light. It is<br>similar to the developments at this intersection and<br>similar intersections throughout the neighborhood.                                                                                                                                                                                                                                                                                                                                                                                                                                                                                                                                                                                                                                                                                            |
| December<br>As Improved:            | As currently being used for an educational facility – Kindergarten through 8 <sup>th</sup> grade.                                                                                                                                                                                                                                                                                                                                                                                                                                                                                                                                                                                                                                                                                                                                                                                                                                                                                   |
| Date of Inspection:                 | October 21, 2014                                                                                                                                                                                                                                                                                                                                                                                                                                                                                                                                                                                                                                                                                                                                                                                                                                                                                                                                                                    |
| Effective Date of Value:            | October 21, 2014                                                                                                                                                                                                                                                                                                                                                                                                                                                                                                                                                                                                                                                                                                                                                                                                                                                                                                                                                                    |
| Date of the Report:                 | December 19, 2014                                                                                                                                                                                                                                                                                                                                                                                                                                                                                                                                                                                                                                                                                                                                                                                                                                                                                                                                                                   |
| Land Value:                         | \$1,500,000 (\$7.50 PSF)                                                                                                                                                                                                                                                                                                                                                                                                                                                                                                                                                                                                                                                                                                                                                                                                                                                                                                                                                            |
| Cost Approach:                      | \$8,800,000                                                                                                                                                                                                                                                                                                                                                                                                                                                                                                                                                                                                                                                                                                                                                                                                                                                                                                                                                                         |
| Sales Comparison Approach:          | Not Concluded                                                                                                                                                                                                                                                                                                                                                                                                                                                                                                                                                                                                                                                                                                                                                                                                                                                                                                                                                                       |
| Income Approach:                    | \$9,000,000                                                                                                                                                                                                                                                                                                                                                                                                                                                                                                                                                                                                                                                                                                                                                                                                                                                                                                                                                                         |
| Final Estimate of Value:            | \$8,800,000                                                                                                                                                                                                                                                                                                                                                                                                                                                                                                                                                                                                                                                                                                                                                                                                                                                                                                                                                                         |